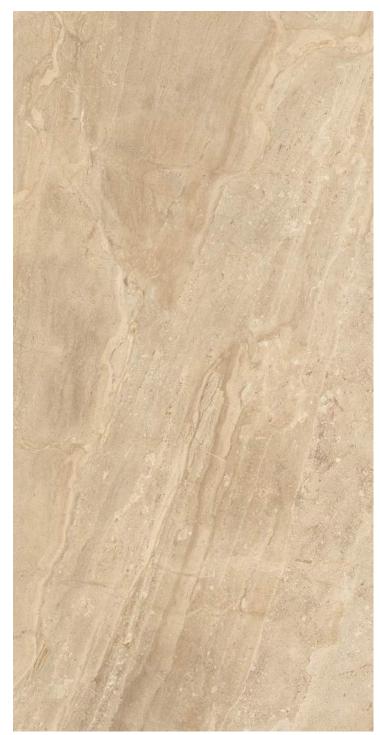

## TRAVERTINO CARK DYNA CLASSIC BERLINE BEIGE BOTTOCHINO BRIGHT 9MM GLOSSY 800X1600MM GLOSSY 9MM GLOSSY 800X1600MM

PANDA WHITE

ARMANI BROWN\*

LAURENT BROWN\*

REVERIE BROWN\*

BLACKBERRY\*