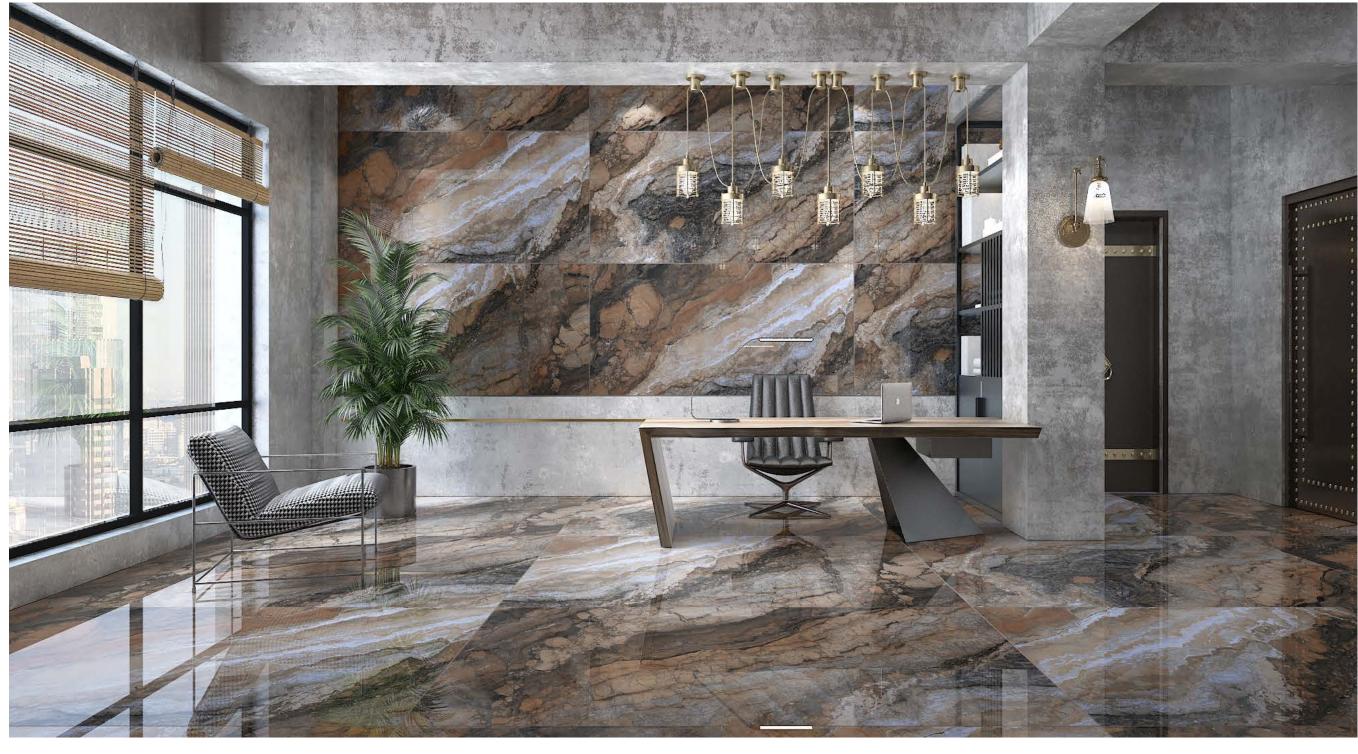

### EVERYWHERE YOULIKE Taking acc shock resis

Taking account of the material's Key qualities, including strength, thermal shock resistance, low thickness and easy of working, the GEM large-size slabs extends the fields of use of porcelain. The GEM collection giving enormous creative freedom to architects and interior designer, who appreciate the versatility of this ceramic surface without limits.