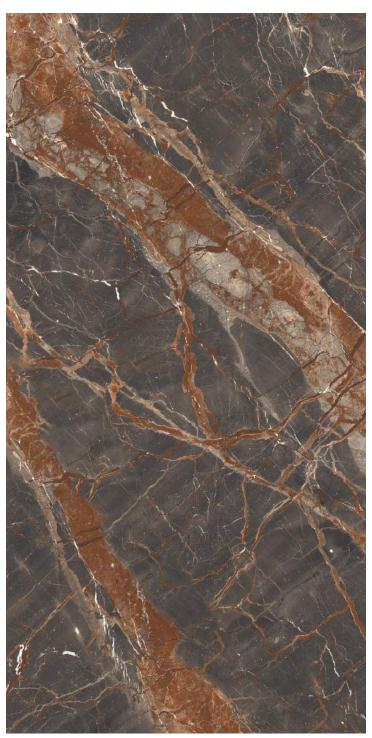

#### FERRO BROWN\*

ALL VEINS ARE CONNECTED THROUGH EACH OTHER NO MATTER HOW YOU TILING IT.

SO YOU GET A CONTINIUES FEEL ON THE WALL & FLOOR