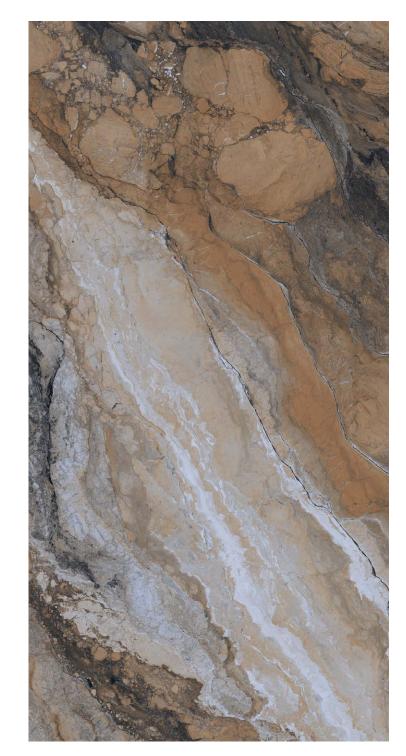

## TRAVERTINO CARK DYNA CLASSIC BERLINE BEIGE BOTTOCHINO BRIGHT 9MM GLOSSY 800X1600MM GLOSSY 9MM GLOSSY 800X1600MM

PANDA WHITE

ARMANI BROWN\*

LAURENT BROWN\*

REVERIE BROWN\*

BLACKBERRY\*