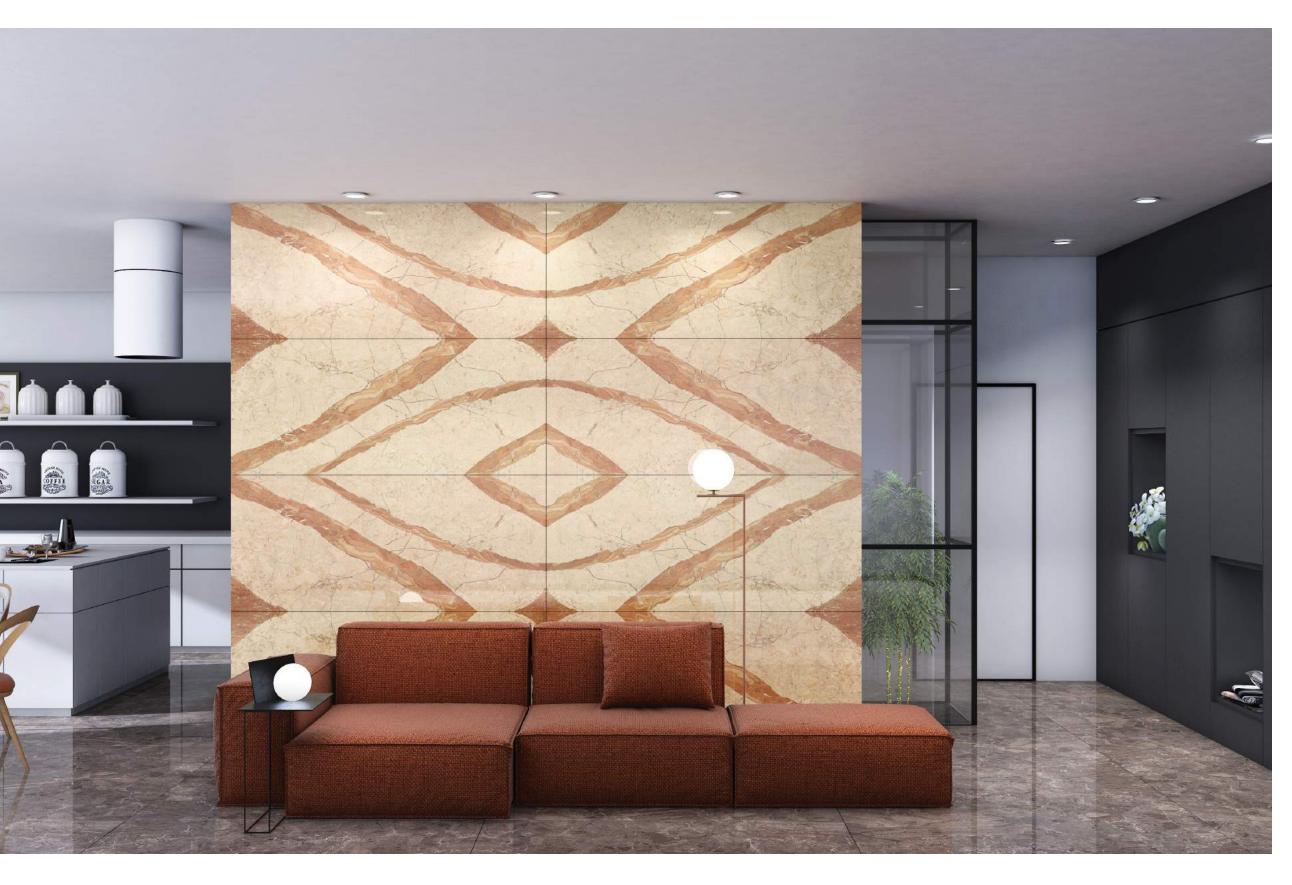

### EVERYWHERE YOULIKE Taking acc shock resis

Taking account of the material's Key qualities, including strength, thermal shock resistance, low thickness and easy of working, the GEM large-size slabs extends the fields of use of porcelain. The GEM collection giving enormous creative freedom to architects and interior designer, who appreciate the versatility of this ceramic surface without limits.