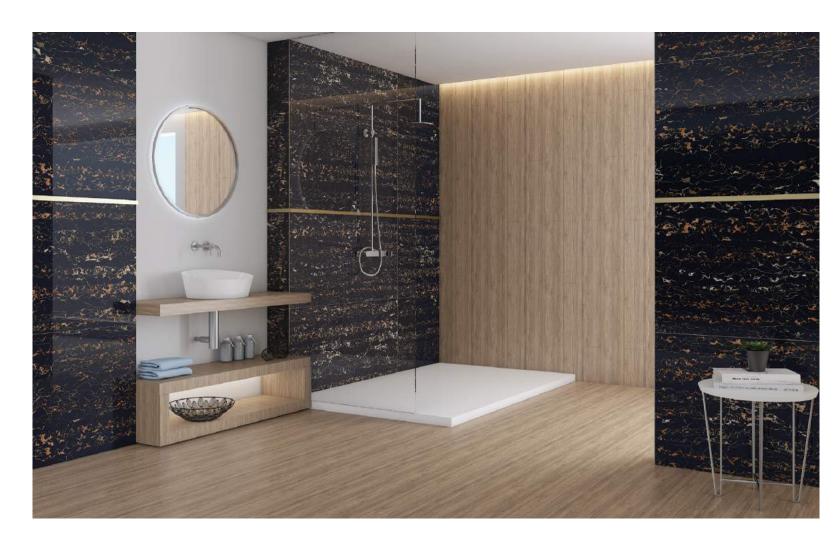

#### FERRO BROWN\*

ALL VEINS ARE CONNECTED THROUGH EACH OTHER NO MATTER HOW YOU TILING IT.

SO YOU GET A CONTINIUES FEEL ON THE WALL & FLOOR