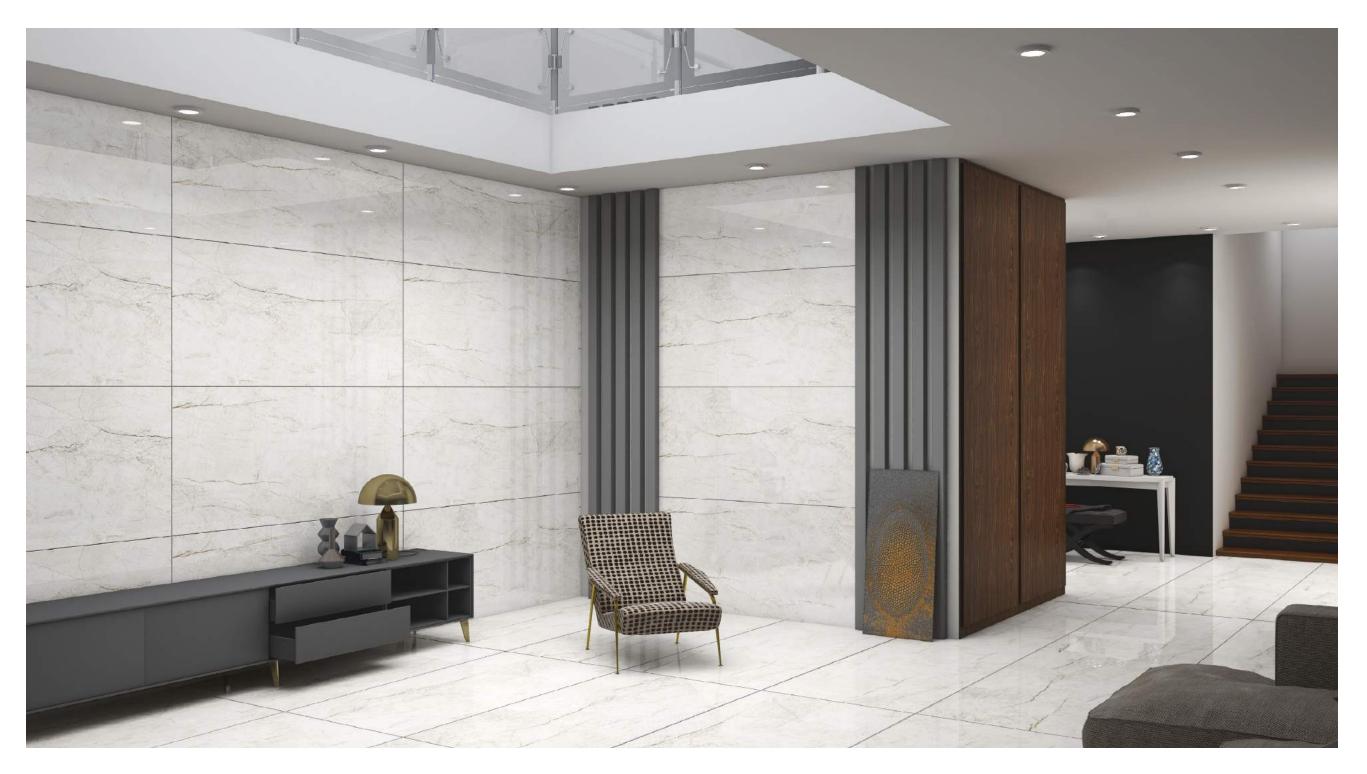

*











NERO VOLCANO









#### BRECCIA BEIGE











PIETRA CLOUD







TEMPTATION GRAY









CREMA EUROPA







DYNA MORDEN







AMRON GRIS







ARMANI GRIZLY











INDUS SATVARIO







#### CREMA LIFE











## TRAVERTINO CARK DYNA CLASSIC BERLINE BEIGE BOTTOCHINO BRIGHT 9MM GLOSSY 800X1600MM GLOSSY 9MM GLOSSY 800X1600MM











PANDA WHITE





ARMANI BROWN\*







LAURENT BROWN\*





REVERIE BROWN\*







BLACKBERRY\*







#### CALACUTTA PINK











#### PIETRA THUNDER







#### PIETRA SILVER









ARMANI GOLD\*







LAURENT BLACK\*







VENATO CARRARA







PERSIAN GRANITE\*









TRAVERTINO CLASSIC









#### ROCK BROWN















#### DORATO BLACK\*

**9MM △** 

#### PIETRA BROWN\*









NOVA CRYSTAL

























ROCK CHOFFER





BLACK PORTORO\*







## PEARL SATVARIO











SATVARIO BIANCO







BRECCIA AURORA







CASTANO VIOLA\*







#### PIETRA IRON\*















# ONYX BEIGE





## BRECCIA STEEL











CALACUTTA CREMA







DALLAS GRAY











#### TURKISH









BRECCIA FANTASTIC







GOLDEN PORTORO\*













#### LAWA\* BOOK MATCH





BRECCIA SANDY BOOK MATCH





SATVARIO BOOKMATCH







TULIP BOOKMATCH







## FOSTER BLUE\* BOOKMATCH











## CRAFT STELLAR LIGHT











CRAFT STELLAR GRAY







CRAFT STELLAR BROWN









CRAFT STELLAR HARBAR







CRAFT STELLAR IVORY









CRAFT BOLD BEIGE







CRAFT BOLD GRAY







CRAFT BOTTOCHINO NATURAL







CRAFT ESTILO BEIGE







CRAFT PEARL BEIGE







CRAFT PLUTO SATVARIO







CR