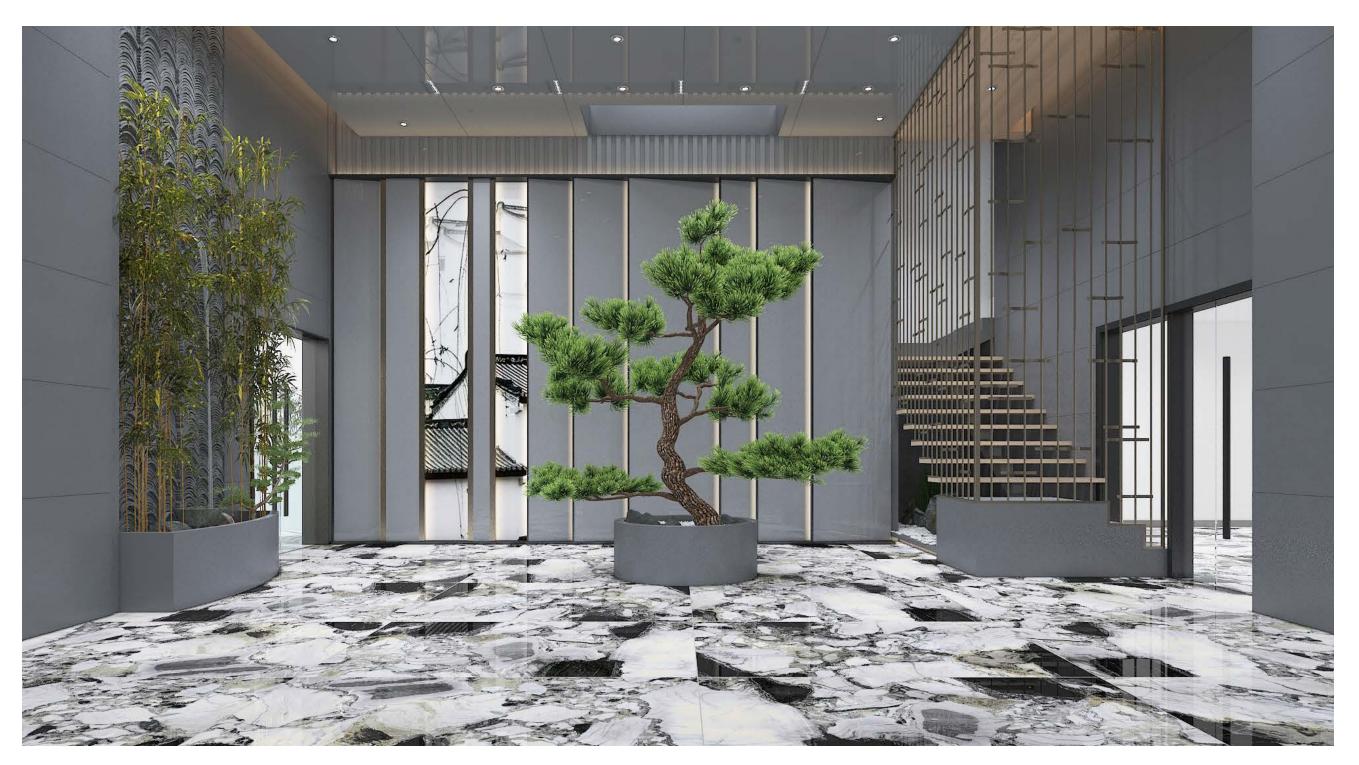

### EVERYWHERE YOULIKE Taking acc shock resis

Taking account of the material's Key qualities, including strength, thermal shock resistance, low thickness and easy of working, the GEM large-size slabs extends the fields of use of porcelain. The GEM collection giving enormous creative freedom to architects and interior designer, who appreciate the versatility of this ceramic surface without limits.