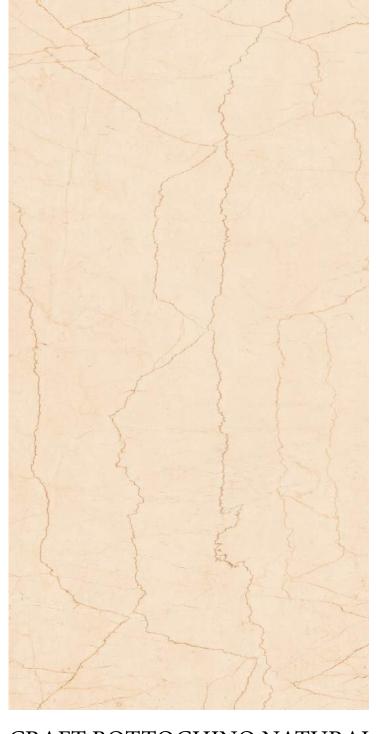

## CRAFT STELLAR LIGHT

CRAFT STELLAR GRAY

CRAFT STELLAR BROWN

CRAFT STELLAR HARBAR

CRAFT STELLAR IVORY

CRAFT BOLD BEIGE

CRAFT BOLD GRAY

CRAFT BOTTOCHINO NATURAL