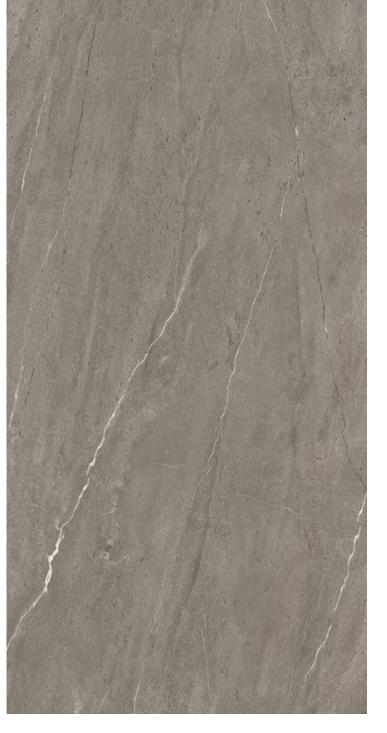

CIA AURORA







CASTANO VIOLA\*







#### PIETRA IRON\*















# ONYX BEIGE





## BRECCIA STEEL











CALACUTTA CREMA







DALLAS GRAY











#### TURKISH









BRECCIA FANTASTIC







GOLDEN PORTORO\*













#### LAWA\* BOOK MATCH





BRECCIA SANDY BOOK MATCH





SATVARIO BOOKMATCH







TULIP BOOKMATCH







## FOSTER BLUE\* BOOKMATCH











## CRAFT STELLAR LIGHT











CRAFT STELLAR GRAY







CRAFT STELLAR BROWN









CRAFT STELLAR HARBAR







CRAFT STELLAR IVORY









CRAFT BOLD BEIGE







CRAFT BOLD GRAY







CRAFT BOTTOCHINO NATURAL







CRAFT ESTILO BEIGE







CRAFT PEARL BEIGE







CRAFT PLUTO SATVARIO







CRAFT PRESTIGE GRIS







CRAFT PRESTIGE BROWN









CRAFT ANTICO BEIGE







CRAFT ANTICO BROWN







CRAFT ANTICO GRAY







CRAFT ANTICO ROSTA









CRAFT REAL TRAVERTINO







CRAFT TRAVERTINO BEIGE







CRAFT VOLGA SATVARIO











## VICTORIA GRIS





#### VICTORIA LIGHT







## VICTORIA IVORY







## VICTORIA GRAY





#### VICTORIA BROWN







## SAND CREMA



## SAND TROUT







## SAND GRAY











#### SAND SHADOW





## SAND RHINO







#### GRIGEO DARK





## GRIGEO LIGHT





#### GRIGEO MELTON









## GRAINY STONE









## I ROCK BEIGE





## I ROCK GRAY





## I ROCK COFFEE





## I ROCK MOCA







## I ROCK TAN











#### CARVING





#### **TECHNICAL SPECIFICATION**

| TEST<br>DESCRIPTION                        | TEST<br>METHOD     | ISO STANDARD<br>13006 B1a TILES | SERON<br>VALUE                 |
|--------------------------------