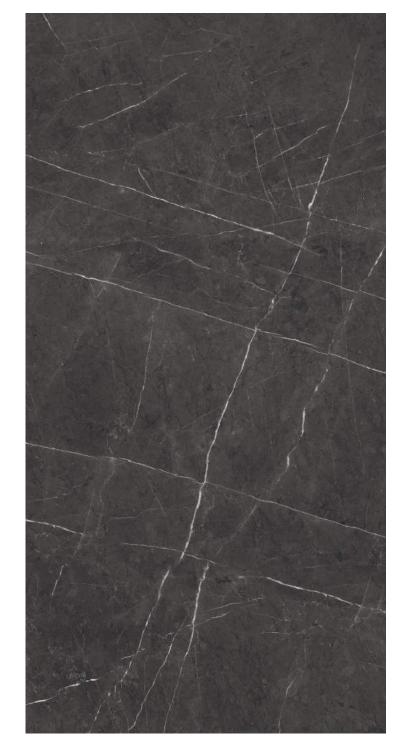

## TRAVERTINO CARK DYNA CLASSIC BERLINE BEIGE BOTTOCHINO BRIGHT 9MM GLOSSY 800X1600MM GLOSSY 9MM GLOSSY 800X1600MM

PANDA WHITE

ARMANI BROWN\*

LAURENT BROWN\*

REVERIE BROWN\*

BLACKBERRY\*

#### DORATO BLACK\*

**9MM △** 