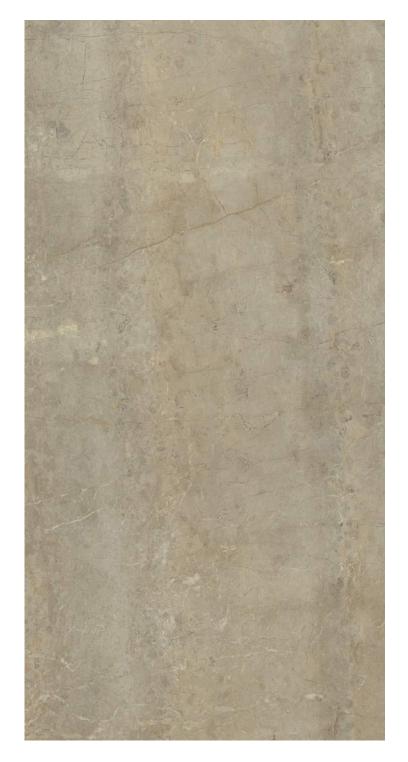

## TRAVERTINO CARK DYNA CLASSIC BERLINE BEIGE BOTTOCHINO BRIGHT 9MM GLOSSY 800X1600MM GLOSSY 9MM GLOSSY 800X1600MM

PANDA WHITE

ARMANI BROWN\*

LAURENT BROWN\*

REVERIE BROWN\*

BLACKBERRY\*