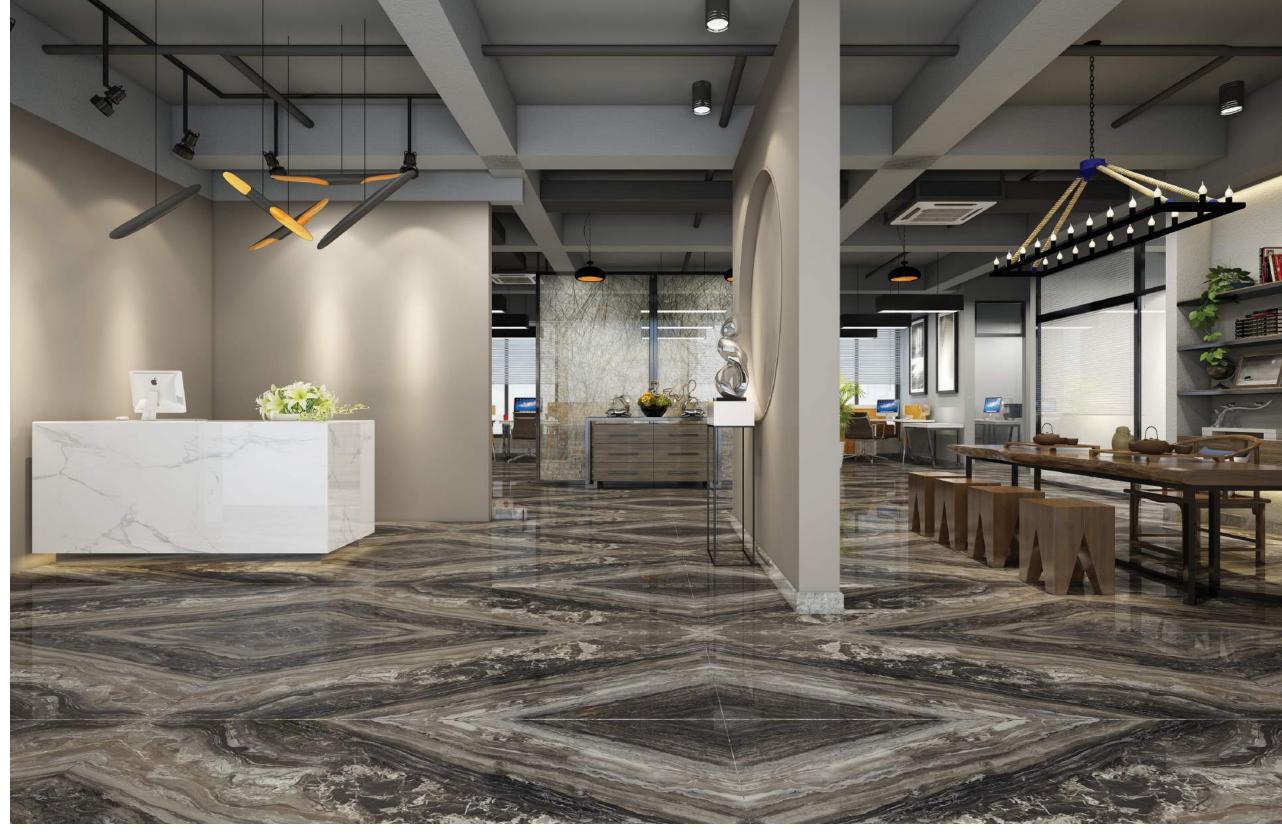

### EVERYWHERE YOULIKE Taking acc shock resis

Taking account of the material's Key qualities, including strength, thermal shock resistance, low thickness and easy of working, the GEM large-size slabs extends the fields of use of porcelain. The GEM collection giving enormous creative freedom to architects and interior designer, who appreciate the versatility of this ceramic surface without limits.