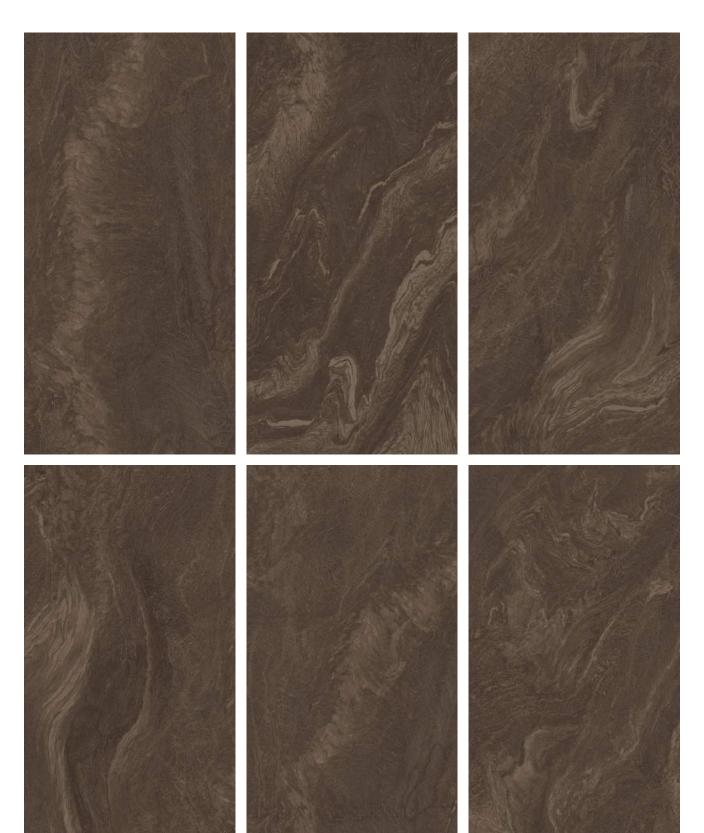

#### FERRO BROWN\*

ALL VEINS ARE CONNECTED THROUGH EACH OTHER NO MATTER HOW YOU TILING IT.

SO YOU GET A CONTINIUES FEEL ON THE WALL & FLOOR