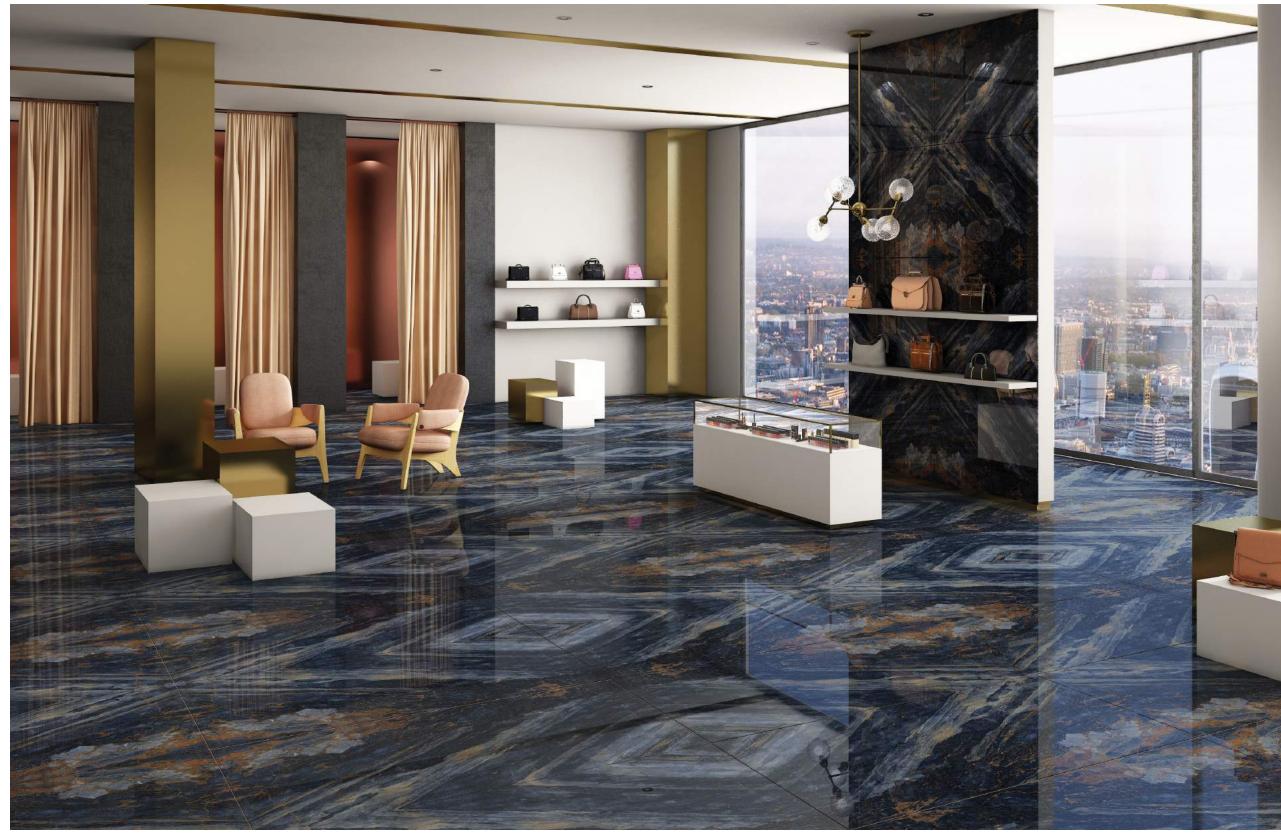

### EVERYWHERE YOULIKE Taking acc shock resis

Taking account of the material's Key qualities, including strength, thermal shock resistance, low thickness and easy of working, the GEM large-size slabs extends the fields of use of porcelain. The GEM collection giving enormous creative freedom to architects and interior designer, who appreciate the versatility of this ceramic surface without limits.