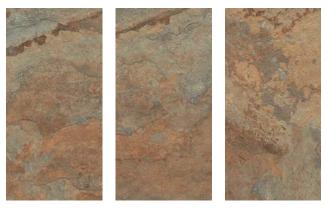

#### FERRO BROWN\*

ALL VEINS ARE CONNECTED THROUGH EACH OTHER NO MATTER HOW YOU TILING IT.

SO YOU GET A CONTINIUES FEEL ON THE WALL & FLOOR