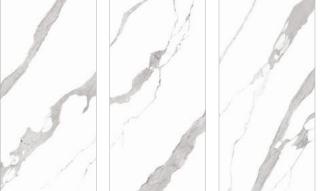

#### FERRO BROWN\*

ALL VEINS ARE CONNECTED THROUGH EACH OTHER NO MATTER HOW YOU TILING IT.

SO YOU GET A CONTINIUES FEEL ON THE WALL & FLOOR