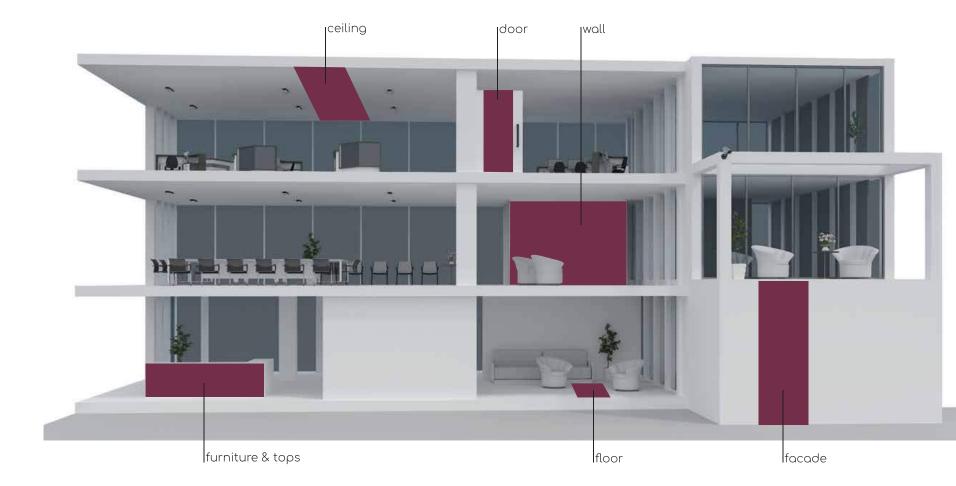

## OUR PRODUCTS ARE THE RESULT

of our culture, mentality and corporate philosophy.

They are primarily based on innovation, quality and our concern for a sustainable environment. At seron Ceramic we are committed to ecology because we know that we must take care of our planet if we want to be a company of the future. So much so that we have the technical, human and economic means at our disposal to prevent the environmental impact that can be generated by our activity and to grant the security of our staff and our social environment.

#### A SEARCH FOR THE BEST MATERIALS

Thanks to technology's latest innovation in inks and enamels, we can recreate marble's unique personality on a ceramic surface. Accessible timeless beauty joint to the technical improvements in durability, cleanliness and ceramic resistance.

We have traveled the whole world in order to find the most unusual, precious marbles taking into account the latest aesthetic trends in architecture and interior design. We have recovered rare marbles, whose extraction means a major environmental impact. Thanks to our manufacturing technology we make materials that would be impossible to obtain otherwise accessible for all.

From the passion to offer the most exclusive, unique materials, seron's ceramic marble collections are born.

## CLASSIC AND CONTEMPORARY

For centuries, marble has been an inspiration to architects and sculptors.

It is a very noble material that fascinates with its elegance and all that it means. We have created a series of collections of ceramic marble that capture the historical essence of marble, but adapting it to contemporary aesthetic trends.

A design with the seal of elegance that only the real classics possess. Everlasting and eternal.

# WE APPLY THE LATEST TECHNOLOGIES IN CERAMIC MANUFACTURING PROCESS IN ORDER TO OBTAIN DURABLE COLLECTIONS

which are capable to capture the timeless beauty of marble. At the same time, we put in an advanced material that adapts every millimeter to the new necessities of interior design and architecture

## NEW GENERATION CERAMIC MARBLE

a variety of design, excellent mechanic resistance, resistance to acid and abrasion, SERON's ceramic marbles offer a more resistant material, which is adapted regarding the natural alternative.