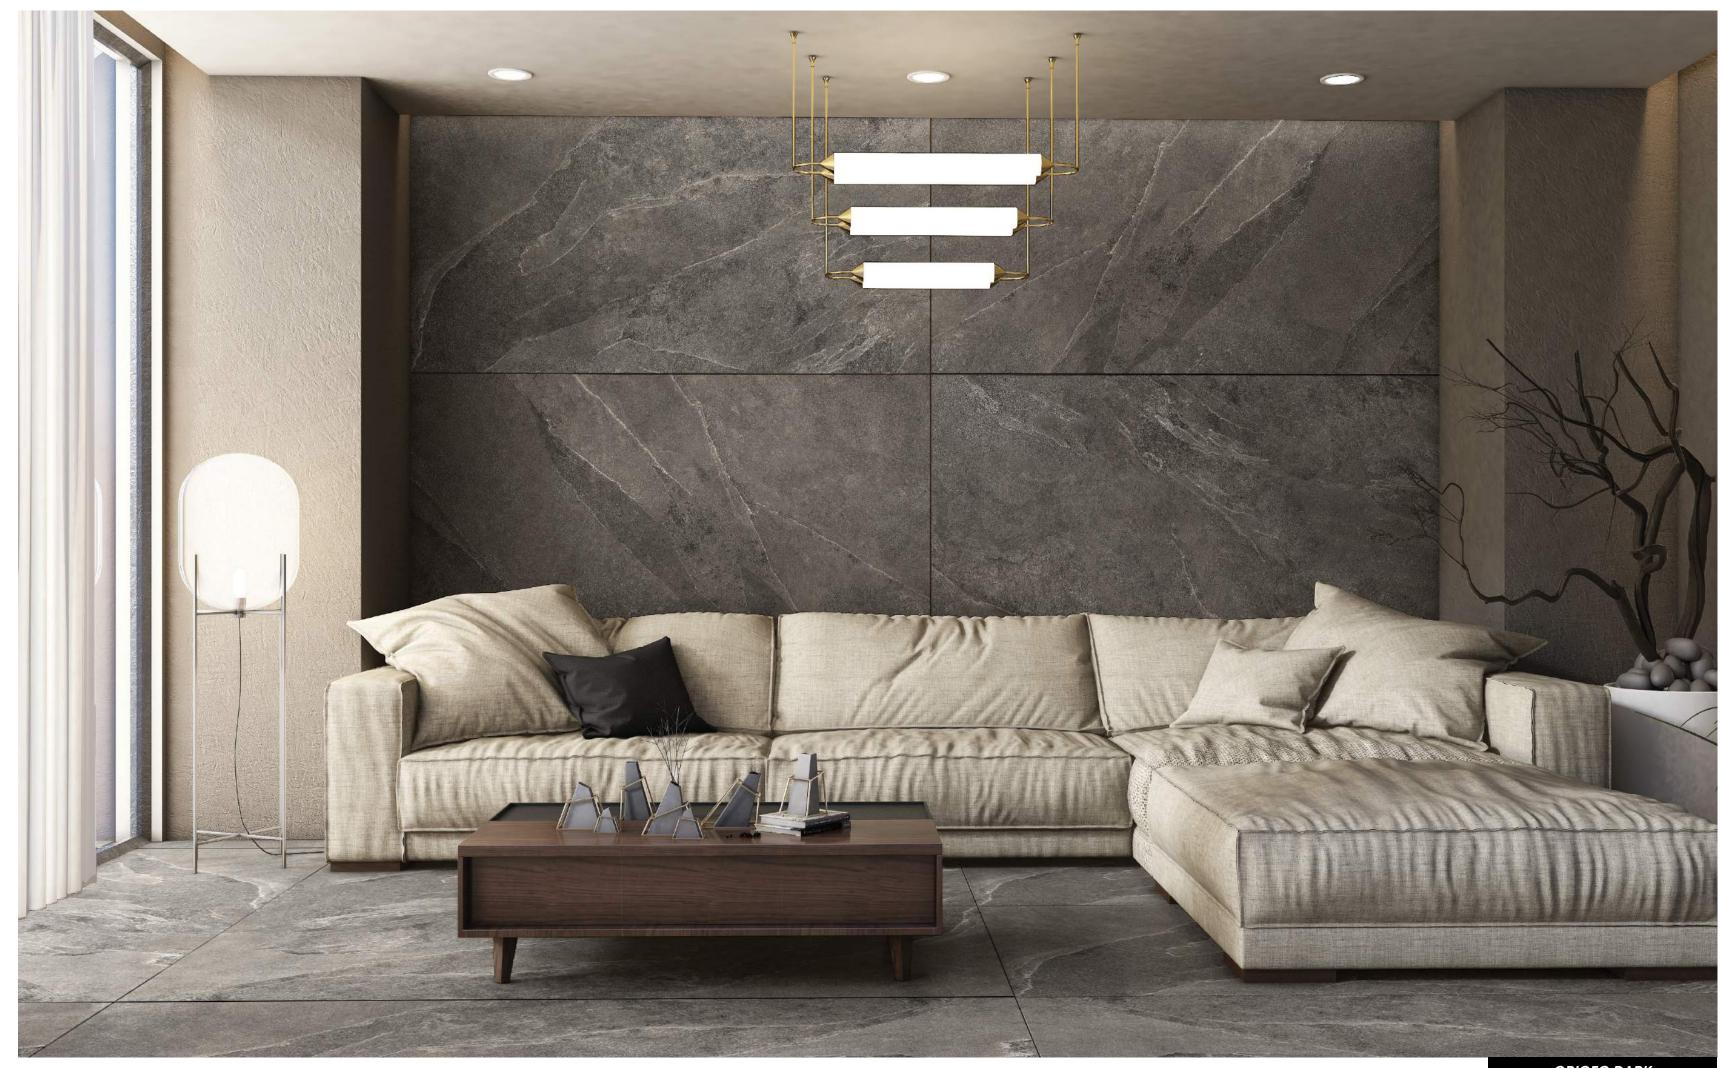

### EVERYWHERE YOULIKE Taking acc shock resis

Taking account of the material's Key qualities, including strength, thermal shock resistance, low thickness and easy of working, the GEM large-size slabs extends the fields of use of porcelain. The GEM collection giving enormous creative freedom to architects and interior designer, who appreciate the versatility of this ceramic surface without limits.