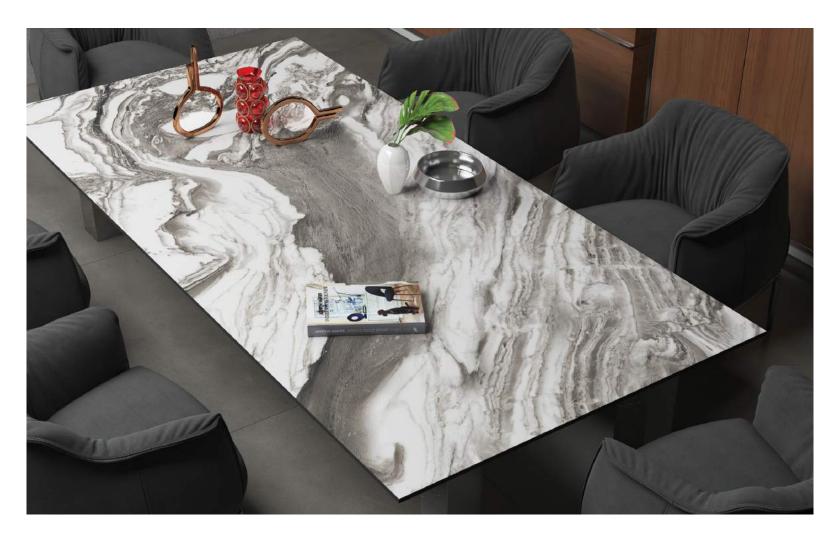

### EVERYWHERE YOULIKE Taking acc shock resis

Taking account of the material's Key qualities, including strength, thermal shock resistance, low thickness and easy of working, the GEM large-size slabs extends the fields of use of porcelain. The GEM collection giving enormous creative freedom to architects and interior designer, who appreciate the versatility of this ceramic surface without limits.

#### **FLEXIBLE TILES**

Gone are the days when tiles were made of uperficial and hard materials. We bring to you an array of flexible tiles that are made of soft clay materials, giving it the most earthy and natural texture and aura. It is not only light weight but also anti-bending and crack-free, keeping your floors flawless for the longest time. This unique, quintessential and unconventional range of tiles are made of raw materials that ensure quality and perfection. The range includes travertine slate, marble, granite and much more.

Our flexible body tiles are ideal for interior and exterior, enabling you to revamp your style, inside out!

ALPINE WHITE