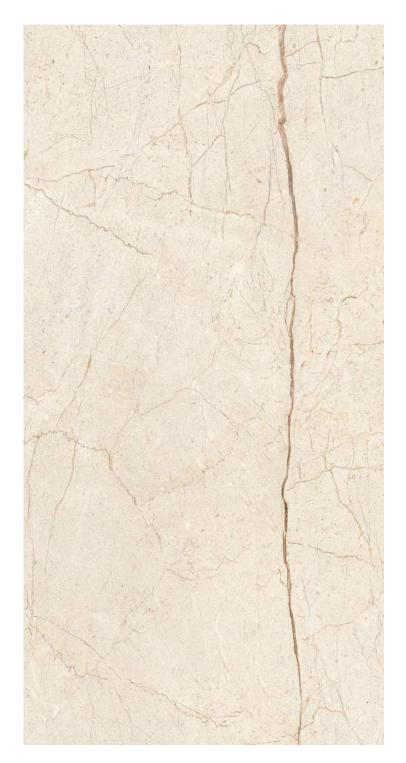

## TRAVERTINO CARK DYNA CLASSIC BERLINE BEIGE BOTTOCHINO BRIGHT 9MM GLOSSY 800X1600MM GLOSSY 9MM GLOSSY 800X1600MM

PANDA WHITE

ARMANI BROWN\*

LAURENT BROWN\*

REVERIE BROWN\*

BLACKBERRY\*