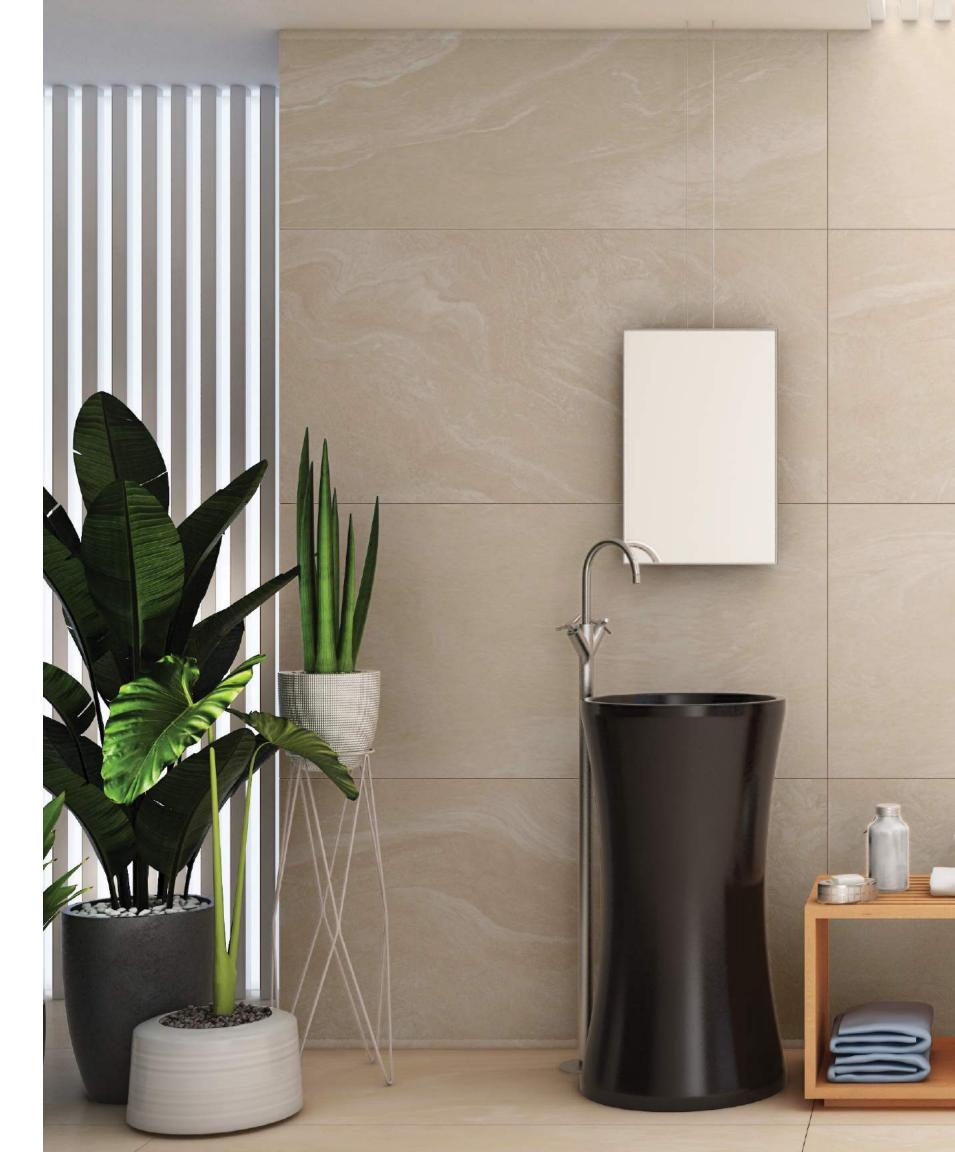

### EVERYWHERE YOULIKE Taking acc shock resis

Taking account of the material's Key qualities, including strength, thermal shock resistance, low thickness and easy of working, the GEM large-size slabs extends the fields of use of porcelain. The GEM collection giving enormous creative freedom to architects and interior designer, who appreciate the versatility of this ceramic surface without limits.