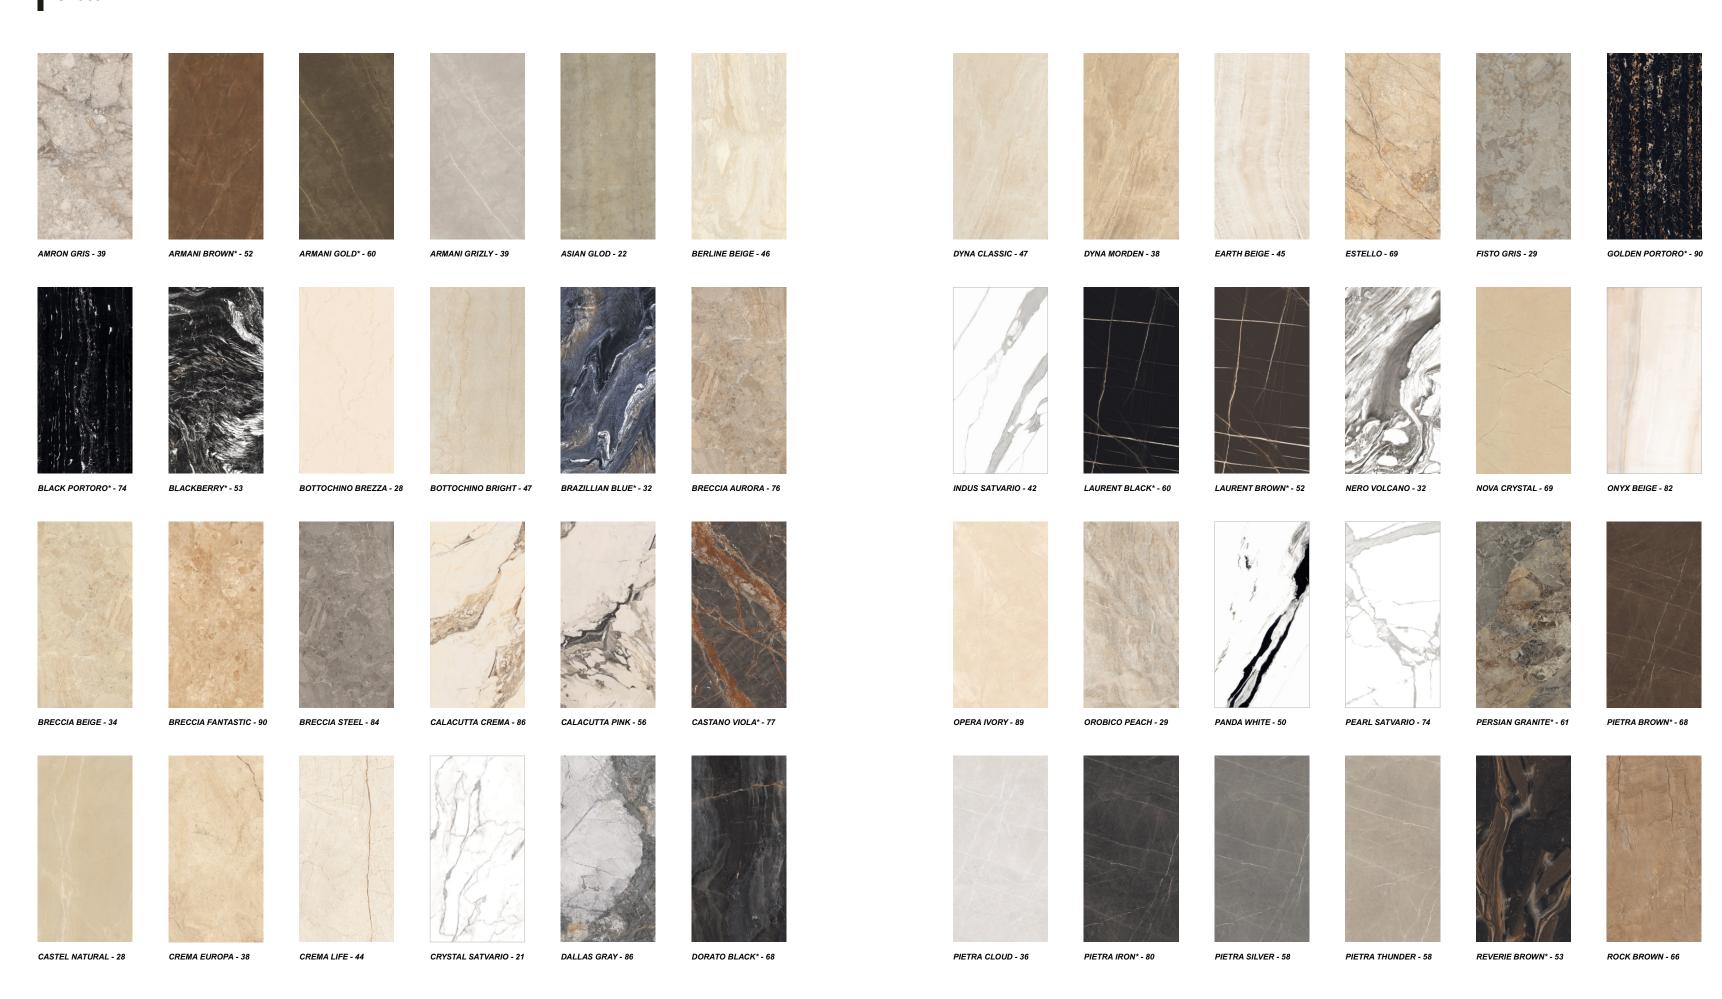

#### FERRO BROWN\*

ALL VEINS ARE CONNECTED THROUGH EACH OTHER NO MATTER HOW YOU TILING IT.

SO YOU GET A CONTINIUES FEEL ON THE WALL & FLOOR

#### ASIAN GOLD

#### VOLGA BIANCO

VOLGA BEIGE

SCOTTO CREMA

BOTTOCHINO BREZZA

CASTEL NATURAL

FISTO GRIS

OROBICO PEACH

BRAZILLIAN BLUE\*

NERO VOLCANO

#### BRECCIA BEIGE

PIETRA CLOUD

TEMPTATION GRAY

CREMA EUROPA

DYNA MORDEN

AMRON GRIS

ARMANI GRIZLY

INDUS SATVARIO

#### CREMA LIFE

## TRAVERTINO CARK DYNA CLASSIC BERLINE BEIGE BOTTOCHINO BRIGHT 9MM GLOSSY 800X1600MM GLOSSY 9MM GLOSSY 800X1600MM

PANDA WHITE

ARMANI BROWN\*

LAURENT BROWN\*

REVERIE BROWN\*

BLACKBERRY\*

#### CALACUTTA PINK

#### PIETRA THUNDER

#### PIETRA SILVER

ARMANI GOLD\*

LAURENT BLACK\*

VENATO CARRARA

PERSIAN GRANITE\*

TRAVERTINO CLASSIC

#### ROCK BROWN

#### DORATO BLACK\*

**9MM △** 

#### PIETRA BROWN\*

NOVA CRYSTAL

ROCK CHOFFER

BLACK PORTORO\*

## PEARL SATVARIO

SATVARIO BIANCO

BRECCIA AURORA

CASTANO VIOLA\*

#### PIETRA IRON\*

# ONYX BEIGE

## BRECCIA STEEL

CALACUTTA CREMA

DALLAS GRAY

#### TURKISH

BRECCIA FANTASTIC

GOLDEN PORTORO\*