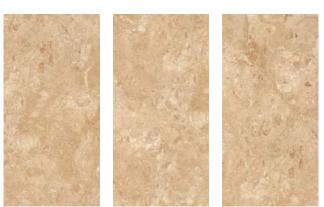

## TRAVERTINO CARK DYNA CLASSIC BERLINE BEIGE BOTTOCHINO BRIGHT 9MM GLOSSY 800X1600MM GLOSSY 9MM GLOSSY 800X1600MM

PANDA WHITE

ARMANI BROWN\*

LAURENT BROWN\*

REVERIE BROWN\*

BLACKBERRY\*