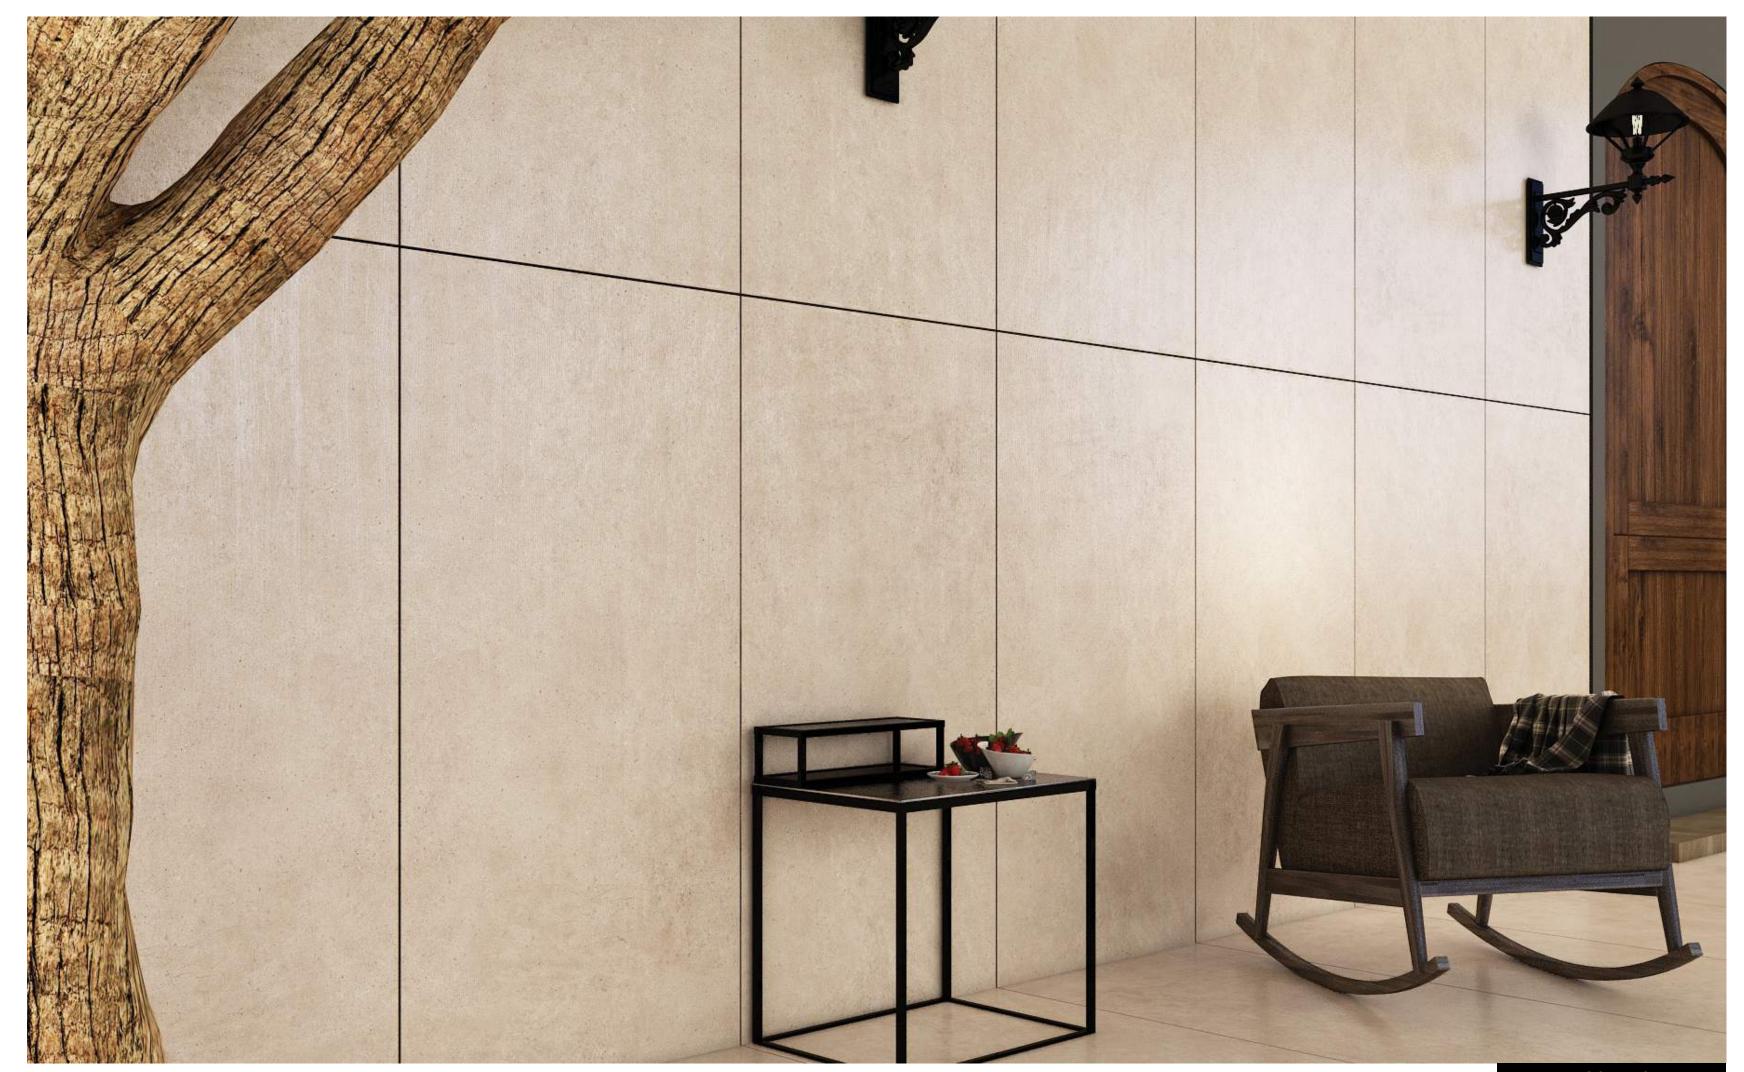

### EVERYWHERE YOULIKE Taking acc shock resis

Taking account of the material's Key qualities, including strength, thermal shock resistance, low thickness and easy of working, the GEM large-size slabs extends the fields of use of porcelain. The GEM collection giving enormous creative freedom to architects and interior designer, who appreciate the versatility of this ceramic surface without limits.