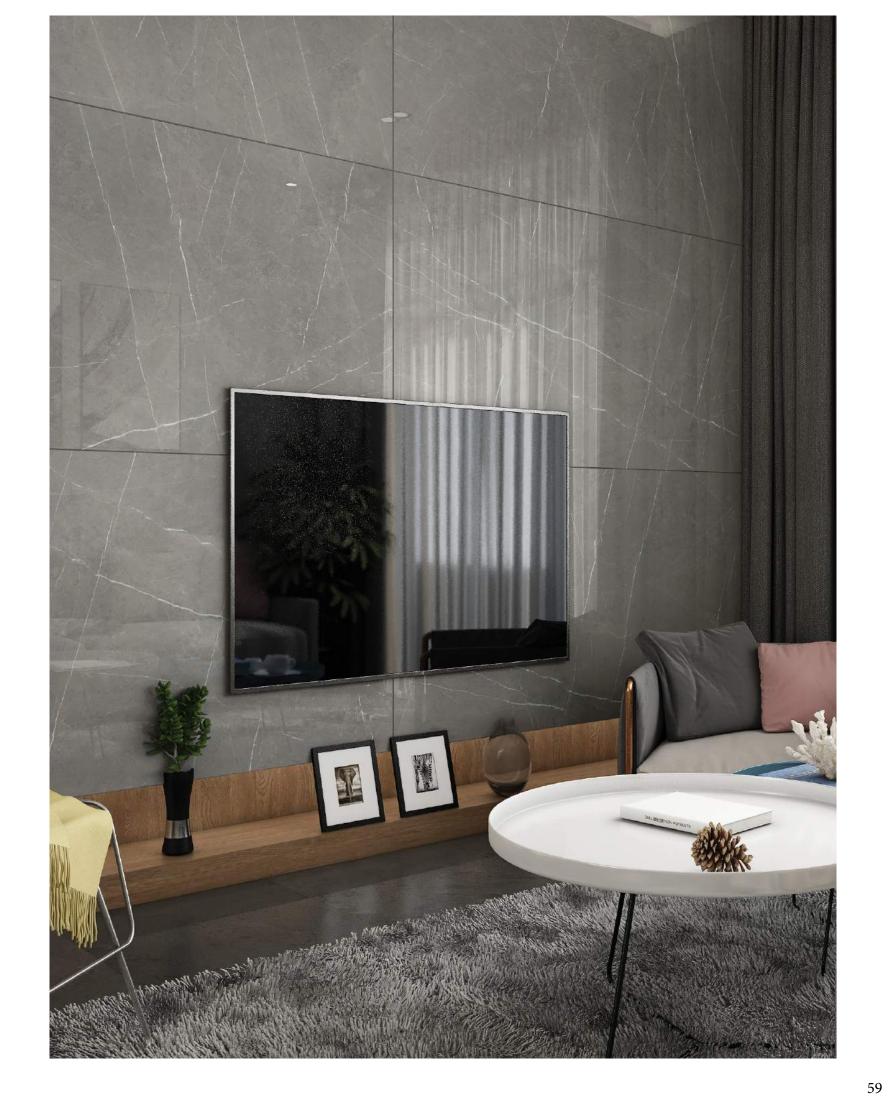

### EVERYWHERE YOULIKE Taking acc shock resis

Taking account of the material's Key qualities, including strength, thermal shock resistance, low thickness and easy of working, the GEM large-size slabs extends the fields of use of porcelain. The GEM collection giving enormous creative freedom to architects and interior designer, who appreciate the versatility of this ceramic surface without limits.