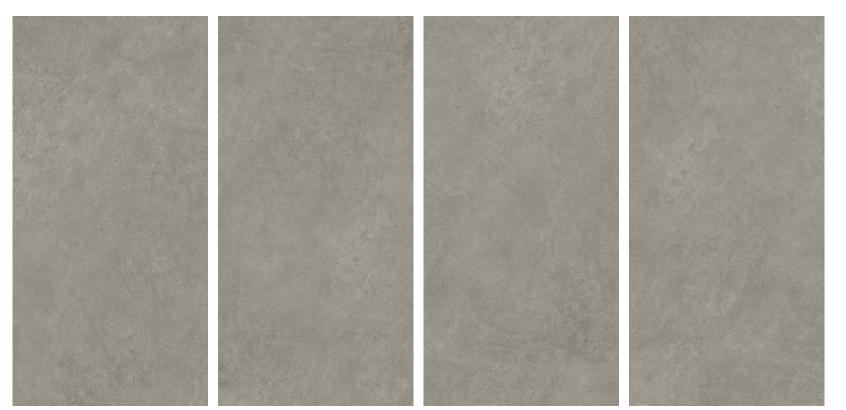

CRAFT BOLD GRAY







CRAFT BOTTOCHINO NATURAL







CRAFT ESTILO BEIGE







CRAFT PEARL BEIGE







CRAFT PLUTO SATVARIO







CRAFT PRESTIGE GRIS







CRAFT PRESTIGE BROWN









CRAFT ANTICO BEIGE







CRAFT ANTICO BROWN







CRAFT ANTICO GRAY







CRAFT ANTICO ROSTA









CRAFT REAL TRAVERTINO







CRAFT TRAVERTINO BEIGE







CRAFT VOLGA SATVARIO











## VICTORIA GRIS





#### VICTORIA LIGHT







## VICTORIA IVORY







## VICTORIA GRAY





#### VICTORIA BROWN







## SAND CREMA



## SAND TROUT







## SAND GRAY











#### SAND SHADOW





## SAND RHINO







#### GRIGEO DARK





## GRIGEO LIGHT





#### GRIGEO MELTON









## GRAINY STONE









## I ROCK BEIGE





## I ROCK GRAY





## I ROCK COFFEE





## I ROCK MOCA







## I ROCK TAN











#### CARVING





#### **TECHNICAL SPECIFICATION**

| TEST<br>DESCRIPTION                        | TEST<br>METHOD     | ISO STANDARD<br>13006 B1a TILES | SERON<br>VALUE                 |
|--------------------------------------------|--------------------|---------------------------------|--------------------------------|
| Length and width                           | BS EN ISO 10545-2  | ± 0.6%                          | ± 0.3%                         |
| Thickness                                  | BS EN ISO 10545-2  | ± 5.0%                          | ± 3.0%                         |
| Straightness of sides                      | BS EN ISO 10545-2  | ± 0.5%                          | ± 0.3%                         |
| Rectangularity