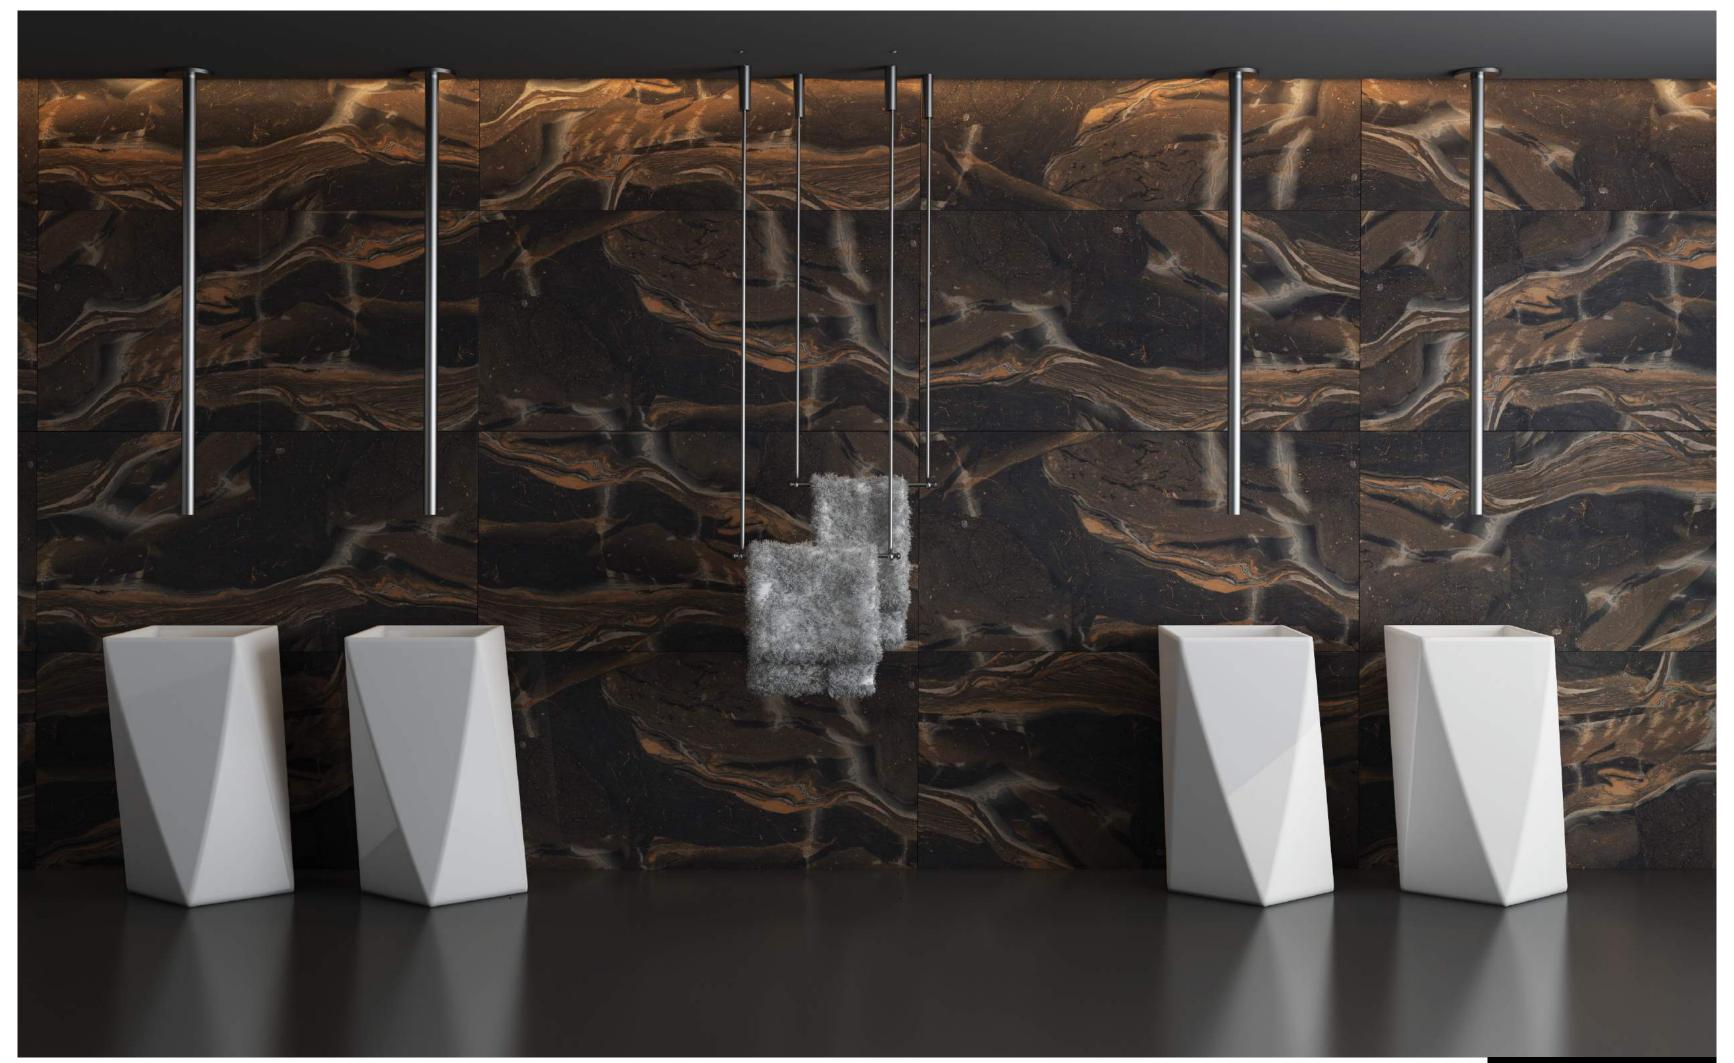

### EVERYWHERE YOULIKE Taking acc shock resis

Taking account of the material's Key qualities, including strength, thermal shock resistance, low thickness and easy of working, the GEM large-size slabs extends the fields of use of porcelain. The GEM collection giving enormous creative freedom to architects and interior designer, who appreciate the versatility of this ceramic surface without limits.

#### **FLEXIBLE TILES**

Gone are the days when tiles were made of uperficial and hard materials. We bring to you an array of flexible tiles that are made of soft clay materials, giving it the most earthy and natural texture and aura. It is not only light weight but also anti-bending and crack-free, keeping your floors flawless for the longest time. This unique, quintessential and unconventional range of tiles are made of raw materials that ensure quality and perfection. The range includes travertine slate, marble, granite and much more.

Our flexible body tiles are ideal for interior and exterior, enabling you to revamp your style, inside out!

ALPINE WHITE