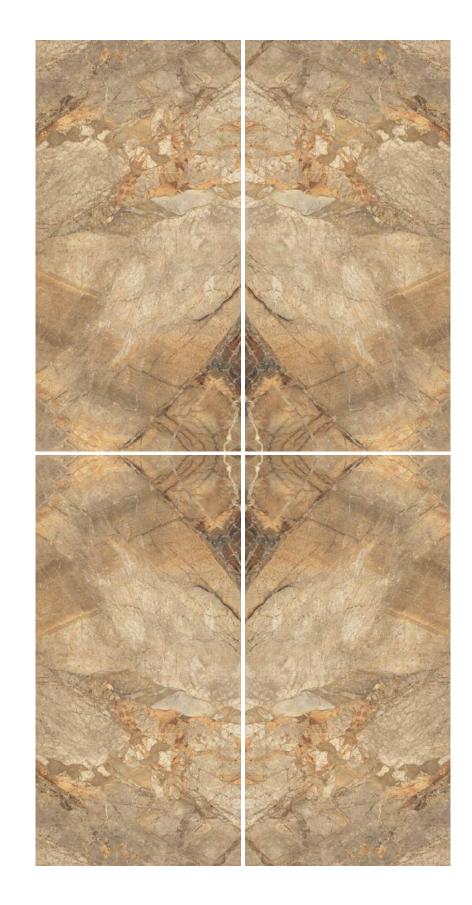

#### FERRO BROWN\*

ALL VEINS ARE CONNECTED THROUGH EACH OTHER NO MATTER HOW YOU TILING IT.

SO YOU GET A CONTINIUES FEEL ON THE WALL & FLOOR