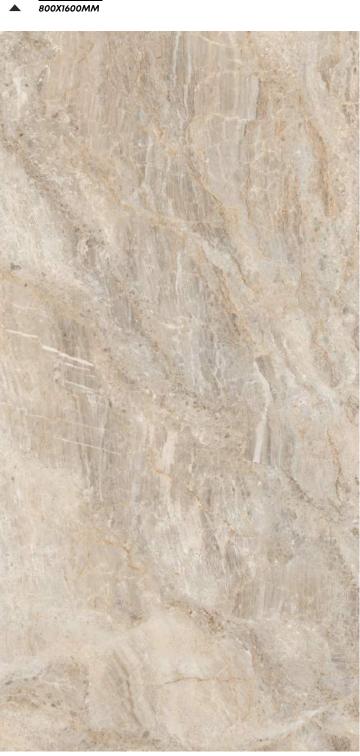

## TRAVERTINO CARK DYNA CLASSIC BERLINE BEIGE BOTTOCHINO BRIGHT 9MM GLOSSY 800X1600MM GLOSSY 9MM GLOSSY 800X1600MM

PANDA WHITE

ARMANI BROWN\*

LAURENT BROWN\*

REVERIE BROWN\*

BLACKBERRY\*