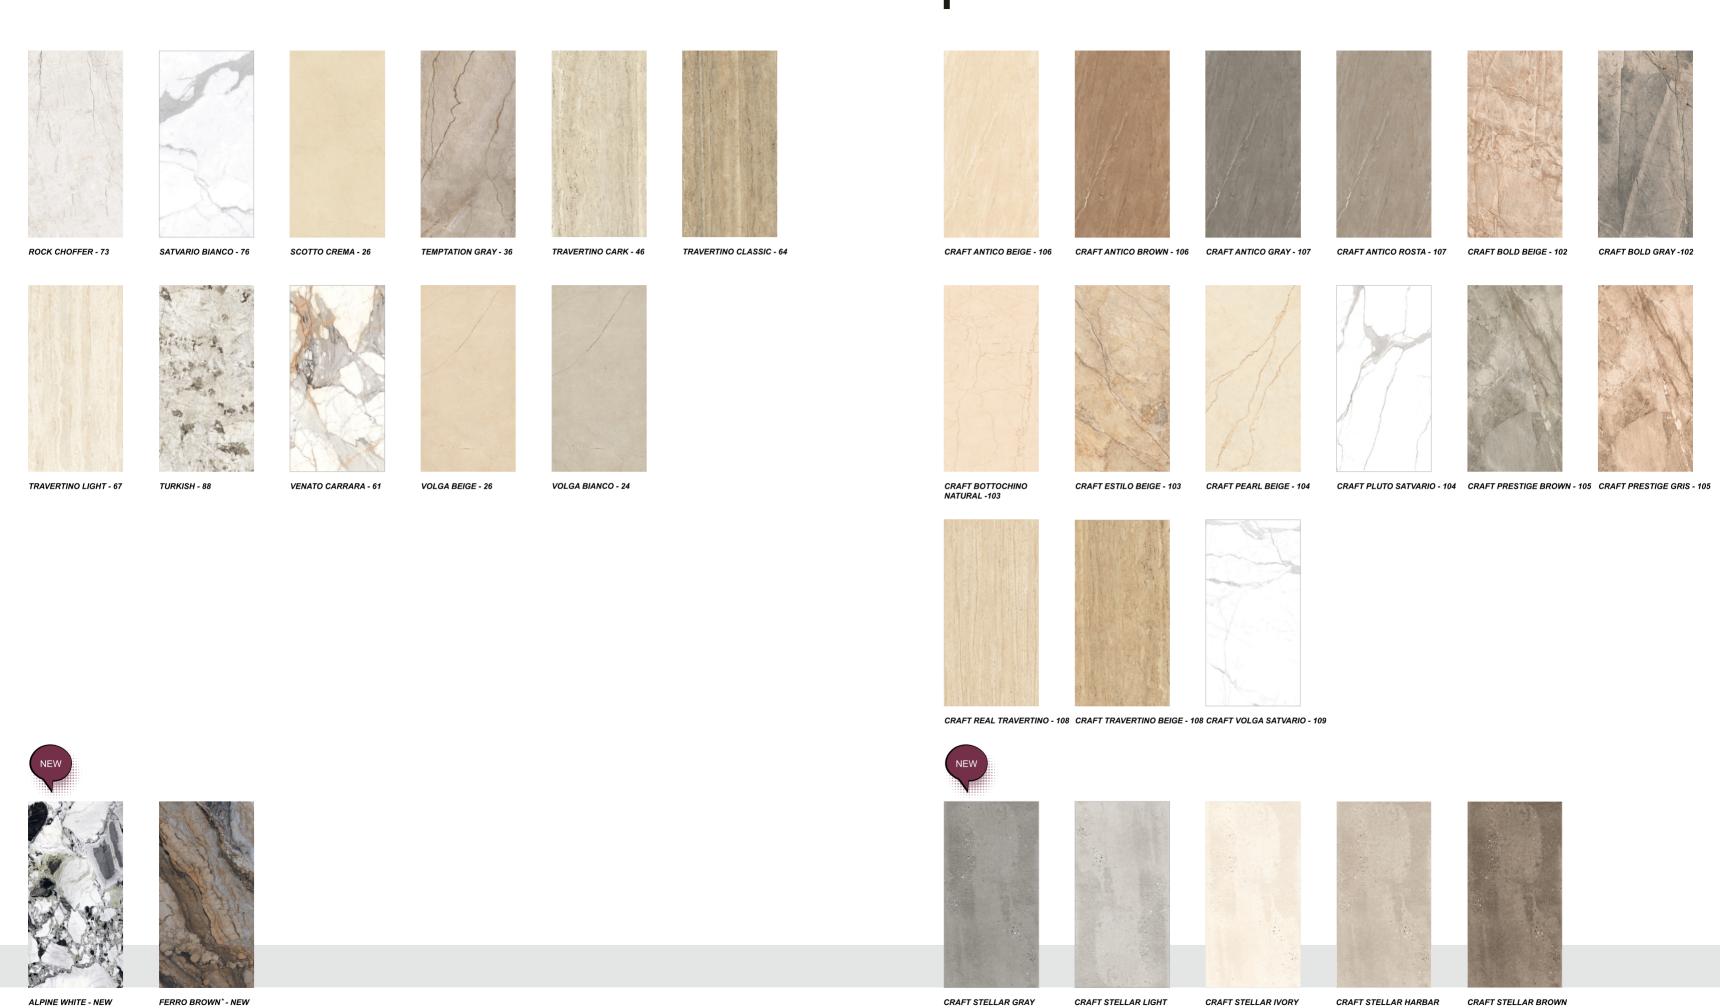

Our flexible body tiles are ideal for interior and exterior, enabling you to revamp your style, inside out!

ALPINE WHITE

#### FERRO BROWN\*

ALL VEINS ARE CONNECTED THROUGH EACH OTHER NO MATTER HOW YOU TILING IT.

SO YOU GET A CONTINIUES FEEL ON THE WALL & FLOOR

#### VOLGA BIANCO

VOLGA BEIGE

SCOTTO CREMA

BOTTOCHINO BREZZA

CASTEL NATURAL

FISTO GRIS

OROBICO PEACH

BRAZILLIAN BLUE\*

#### BRECCIA BEIGE

PIETRA CLOUD

TEMPTATION GRAY

CREMA EUROPA

DYNA MORDEN

AMRON GRIS

ARMANI GRIZLY

INDUS SATVARIO

## TRAVERTINO CARK DYNA CLASSIC BERLINE BEIGE BOTTOCHINO BRIGHT 9MM GLOSSY 800X1600MM GLOSSY 9MM GLOSSY 800X1600MM

PANDA WHITE

ARMANI BROWN\*

LAURENT BROWN\*

REVERIE BROWN\*

BLACKBERRY\*

#### PIETRA SILVER

ARMANI GOLD\*

LAURENT BLACK\*

VENATO CARRARA

PERSIAN GRANITE\*

TRAVERTINO CLASSIC

#### PIETRA BROWN\*

NOVA CRYSTAL

ROCK CHOFFER

BLACK PORTORO\*

## PEARL SATVARIO

SATVARIO BIANCO

BRECCIA AURORA

CASTANO VIOLA\*

## CRAFT STELLAR LIGHT

CRAFT STELLAR GRAY

CRAFT STELLAR BROWN

CRAFT STELLAR HARBAR

CRAFT STELLAR IVORY

CRAFT BOLD BEIGE

CRAFT BOLD GRAY

CRAFT BOTTOCHINO NATURAL

CRAFT ESTILO BEIGE

CRAFT PEARL BEIGE

CRAFT PLUTO SATVARIO

CRAFT PRESTIGE GRIS

CRAFT PRESTIGE BROWN

CRAFT ANTICO BEIGE

CRAFT ANTICO BROWN

CRAFT ANTICO GRAY

CRAFT ANTICO ROSTA

CRAFT REAL TRAVERTINO

CRAFT TRAVERTINO BEIGE

CRAFT VOLGA SATVARIO