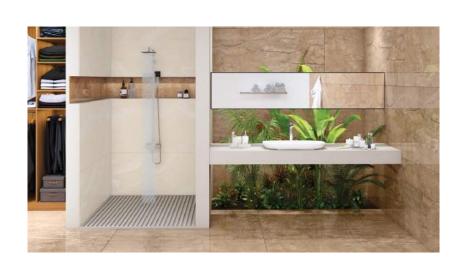

### EVERYWHERE YOULIKE Taking acc shock resis

Taking account of the material's Key qualities, including strength, thermal shock resistance, low thickness and easy of working, the GEM large-size slabs extends the fields of use of porcelain. The GEM collection giving enormous creative freedom to architects and interior designer, who appreciate the versatility of this ceramic surface without limits.