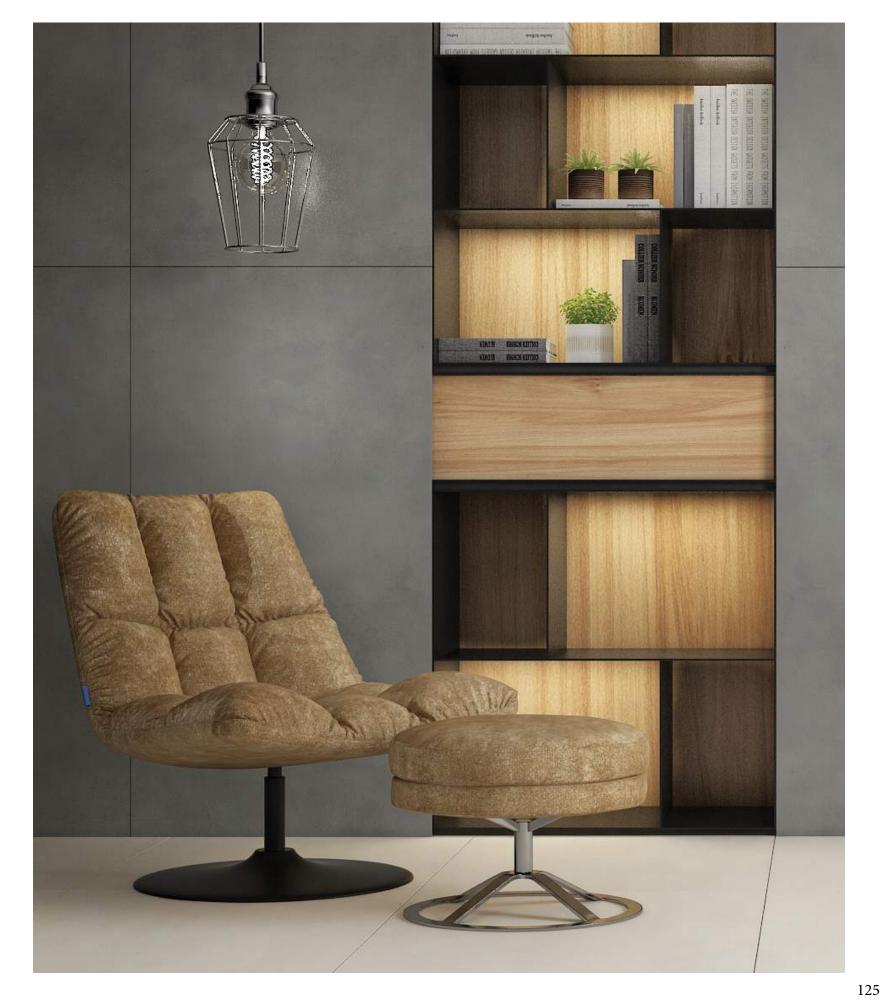

### EVERYWHERE YOULIKE Taking acc shock resis

Taking account of the material's Key qualities, including strength, thermal shock resistance, low thickness and easy of working, the GEM large-size slabs extends the fields of use of porcelain. The GEM collection giving enormous creative freedom to architects and interior designer, who appreciate the versatility of this ceramic surface without limits.