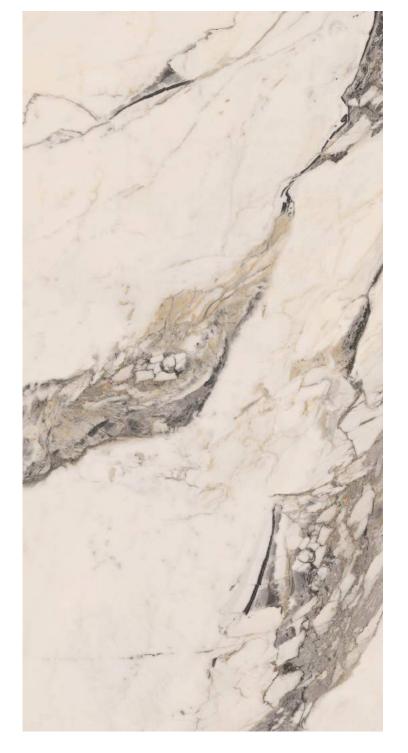

#### VOLGA BIANCO

VOLGA BEIGE

SCOTTO CREMA

BOTTOCHINO BREZZA

CASTEL NATURAL

FISTO GRIS

OROBICO PEACH

BRAZILLIAN BLUE\*