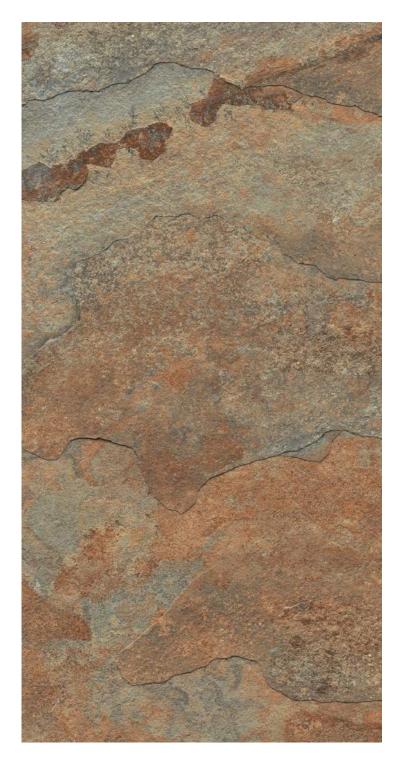

#### FERRO BROWN\*

ALL VEINS ARE CONNECTED THROUGH EACH OTHER NO MATTER HOW YOU TILING IT.

SO YOU GET A CONTINIUES FEEL ON THE WALL & FLOOR