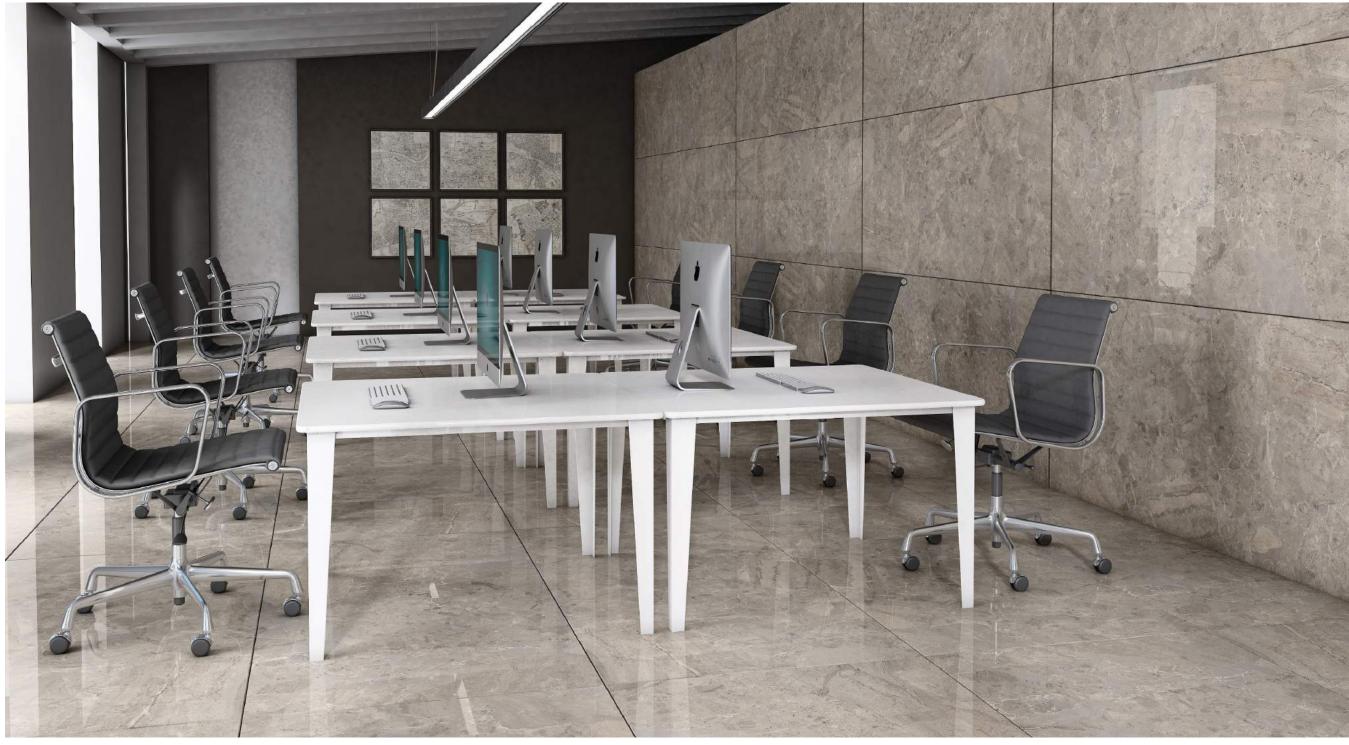

### EVERYWHERE YOULIKE Taking acc shock resis

Taking account of the material's Key qualities, including strength, thermal shock resistance, low thickness and easy of working, the GEM large-size slabs extends the fields of use of porcelain. The GEM collection giving enormous creative freedom to architects and interior designer, who appreciate the versatility of this ceramic surface without limits.