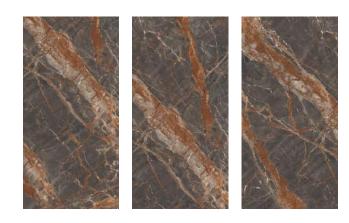

#### FERRO BROWN\*

ALL VEINS ARE CONNECTED THROUGH EACH OTHER NO MATTER HOW YOU TILING IT.

SO YOU GET A CONTINIUES FEEL ON THE WALL & FLOOR