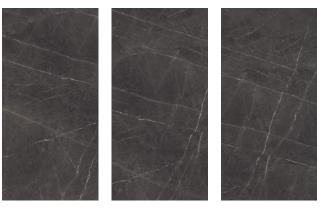

#### FERRO BROWN\*

ALL VEINS ARE CONNECTED THROUGH EACH OTHER NO MATTER HOW YOU TILING IT.

SO YOU GET A CONTINIUES FEEL ON THE WALL & FLOOR