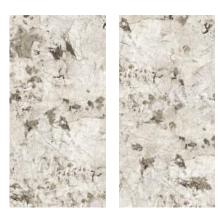

OTTOCHINO BRIGHT 9MM GLOSSY 800X1600MM GLOSSY 9MM GLOSSY 800X1600MM











PANDA WHITE





ARMANI BROWN\*







LAURENT BROWN\*





REVERIE BROWN\*







BLACKBERRY\*







#### CALACUTTA PINK











#### PIETRA THUNDER







#### PIETRA SILVER









ARMANI GOLD\*







LAURENT BLACK\*







VENATO CARRARA







PERSIAN GRANITE\*









TRAVERTINO CLASSIC









#### ROCK BROWN















#### DORATO BLACK\*

**9MM △** 

#### PIETRA BROWN\*









NOVA CRYSTAL

























ROCK CHOFFER





BLACK PORTORO\*







## PEARL SATVARIO











SATVARIO BIANCO







BRECCIA AURORA







CASTANO VIOLA\*







#### PIETRA IRON\*















# ONYX BEIGE





## BRECCIA STEEL











CALACUTTA CREMA







DALLAS GRAY











#### TURKISH









BRECCIA FANTASTIC







GOLDEN PORTORO\*













#### LAWA\* BOOK MATCH





BRECCIA SANDY BOOK MATCH





SATVARIO BOOKMATCH







TULIP BOOKMATCH







## FOSTER BLUE\* BOOKMATCH











## CRAFT STELLAR LIGHT











CRAFT STELLAR GRAY







CRAFT STELLAR BROWN









CRAFT STELLAR HARBAR







CRAFT STELLAR IVORY









CRAFT BOLD BEIGE







CRAFT BOLD GRAY







CRAFT BOTTOCHINO NATURAL







CRAFT ESTILO BEIGE







CRAFT PEARL BEIGE







CRAFT PLUTO SATVARIO







CRAFT PRESTIGE GRIS







CRAFT PRESTIGE BROWN









CRAFT ANTICO BEIGE







CRAFT ANTICO BROWN







CRAFT ANTICO GRAY







CRAFT ANTICO ROSTA









CRAFT REAL TRAVERTINO







CRAFT TRAVERTINO BEIGE







CRAFT VOLGA SATVARIO











## VICTORIA GRIS





#### VICTORIA L