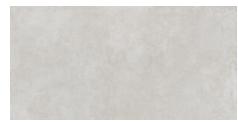

**NEXUS PEARL MAT. RECT.**G.198 | Porcelain tiles | MATT | Coloured body Rectified.

**NEXUS WHITE MAT. RECT.**G.198 | Porcelain tiles | MATT | Coloured body Rectified.