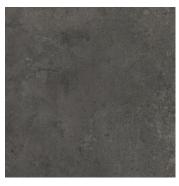

# 120x260 / 48"x102"

**XLIFE NEXUS GLACIAR MAT. RECT.**G.198 | Porcelain tiles | MATT | Coloured body Rectified.

**XLIFE NEXUS ANTHRACITE MAT. RECT.**G.198 | Porcelain tiles | MATT | Coloured body Rectified.