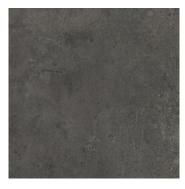

# 120x260 / 48"x102"

**XLIFE NEXUS GLACIAR MAT. RECT.**G.198 | Porcelain tiles | MATT | Coloured body Rectified.

**XLIFE NEXUS ANTHRACITE MAT. RECT.**G.198 | Porcelain tiles | MATT | Coloured body Rectified.