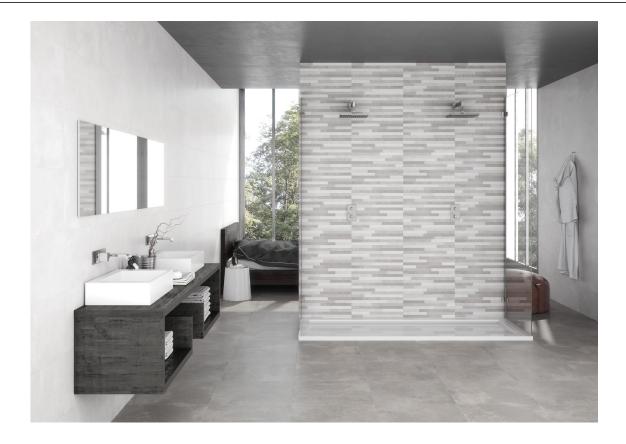

24"x48" SP2066 | 30X60 / 12"x24"



ANGULO GRADONE RECTO

SP2091 | 45x90 / 18"x36" SP2098 | 90x90 / 36"x36" SP2095 | 75x75 / 30"x30" SP2085 | 60X60 / 24"x24"



PELDAÑO OBRA PUBLICA

SP2092 | 120x30x20 / 48"x12"



SIMPLE STEP MAT

SP2700 | 30x120 / 12"x48"



SIMPLE STEP MAT RIGHT

SP2702 | 30x120 / 12"x48"



SIMPLE STEP MAT. FULL

SP2704 | 30x120 / 12"x48"



SIMPLE STEP MAT LEFT

SP2702 | 30x120 / 12"x48"

### 20mm



**RODAPIE 8 20MM 60X60** SP2038 | 60X60 / 24"x24"



PELDAÑO ROMO 20 MM 60X60

SP2056 | 60X60 / 24"x24"



SP2080 | 60X60 / 24"x24"

PELDAÑO GRADONE RECTO 20MM 60X6ANGULO GRADONE RECTO 20 MM

SP2099 | 60X60 / 24"x24"





**ANGULO GRADONE RECTO 20MM 60X60 ANGULO ROMO 20MM 60X60**SP2099 | 60X60 / 24"x24" SP2061 | 60X60 / 24"x24"



# Gallery