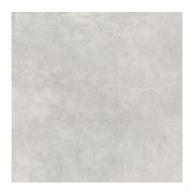

# 120x120 / 48"x48"

**NEXUS GLACIAR MAT. RECT.**G.191 | Porcelain tiles | MATT | Coloured body Rectified.

**NEXUS ANTHRACITE MAT. RECT.**G.191 | Porcelain tiles | MATT | Coloured body Rectified.

**NEXUS PEARL MAT. RECT.**G.191 | Porcelain tiles | MATT | Coloured body Rectified.