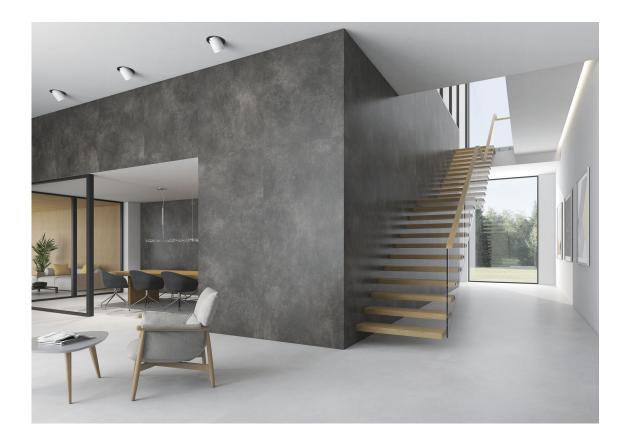

SP2066 | 30X60 / 12"x24"



ANGULO GRADONE RECTO

SP2091 | 45x90 / 18"x36" SP2098 | 90x90 / 36"x36" SP2095 | 75x75 / 30"x30" SP2085 | 60X60 / 24"x24"



PELDAÑO OBRA PUBLICA

SP2092 | 120x30x20 / 48"x12"



SIMPLE STEP MAT

SP2700 | 30x120 / 12"x48"



SIMPLE STEP MAT RIGHT

SP2702 | 30x120 / 12"x48"



SIMPLE STEP MAT. FULL

SP2704 | 30x120 / 12"x48"



SIMPLE STEP MAT LEFT

SP2702 | 30x120 / 12"x48"

### 20mm



**RODAPIE 8 20MM 60X60** SP2038 | 60X60 / 24"x24"



PELDAÑO ROMO 20 MM 60X60

SP2056 | 60X60 / 24"x24"



SP2080 | 60X60 / 24"x24"

PELDAÑO GRADONE RECTO 20MM 60X6ANGULO GRADONE RECTO 20 MM

SP2099 | 60X60 / 24"x24"





**ANGULO GRADONE RECTO 20MM 60X60 ANGULO ROMO 20MM 60X60**SP2099 | 60X60 / 24"x24" SP2061 | 60X60 / 24"x24"



# Gallery