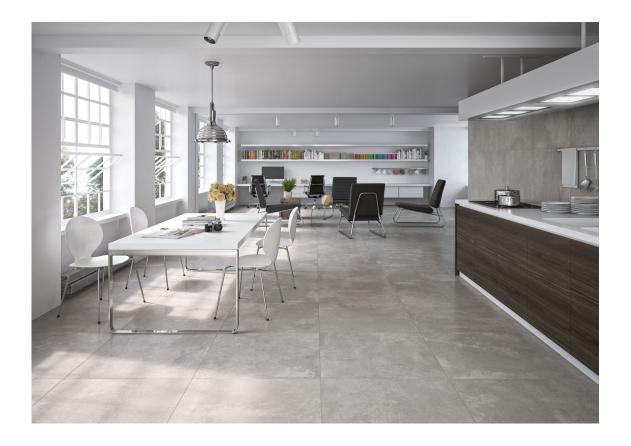

| 30X60 / 12"x24"



ANGULO GRADONE RECTO

SP2091 | 45x90 / 18"x36" SP2098 | 90x90 / 36"x36" SP2095 | 75x75 / 30"x30" SP2085 | 60X60 / 24"x24"



PELDAÑO OBRA PUBLICA

SP2092 | 120x30x20 / 48"x12"



SIMPLE STEP MAT

SP2700 | 30x120 / 12"x48"



SIMPLE STEP MAT RIGHT

SP2702 | 30x120 / 12"x48"



SIMPLE STEP MAT. FULL

SP2704 | 30x120 / 12"x48"



SIMPLE STEP MAT LEFT

SP2702 | 30x120 / 12"x48"

### 20mm



**RODAPIE 8 20MM 60X60** SP2038 | 60X60 / 24"x24"



PELDAÑO ROMO 20 MM 60X60

SP2056 | 60X60 / 24"x24"



SP2080 | 60X60 / 24"x24"

PELDAÑO GRADONE RECTO 20MM 60X6ANGULO GRADONE RECTO 20 MM

SP2099 | 60X60 / 24"x24"





**ANGULO GRADONE RECTO 20MM 60X60 ANGULO ROMO 20MM 60X60**SP2099 | 60X60 / 24"x24" SP2061 | 60X60 / 24"x24"



# Gallery