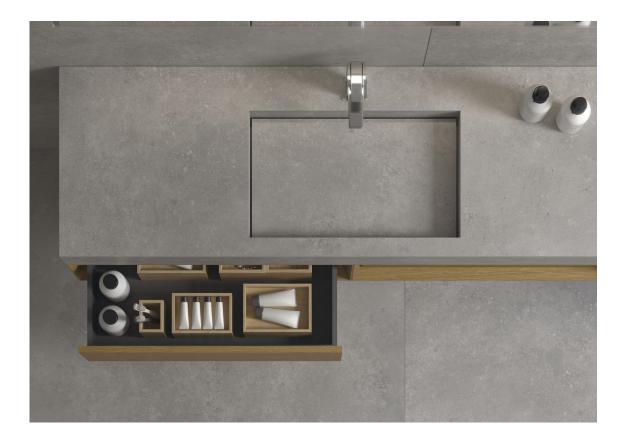

# Series Nexus

120x260 / 48"x102" 120x120 / 48"x48" 90x90 / 36"x36" 75x75 / 30"x30" 60x120 / 24"x48" 60x60 / 24"x24" 30x60 / 12"x24"

Ctra. Vila-real Km. 10 - 12200 Onda. Castellón. Apdo. Correos N°350 CP\_12540 - Vilar-real. Castellón. ITel./Phone +34 964 506 696 - Fax +34 964 521 593. email: cifre@cifreceramica.com www.cifreceramica.com