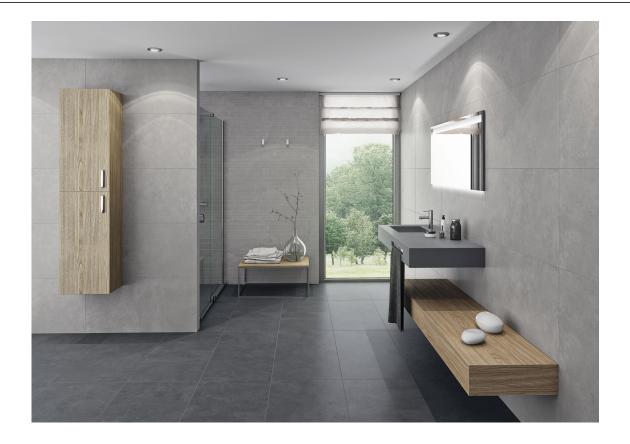

66 | 30X60 / 12"x24"



ANGULO GRADONE RECTO

SP2091 | 45x90 / 18"x36" SP2098 | 90x90 / 36"x36" SP2095 | 75x75 / 30"x30" SP2085 | 60X60 / 24"x24"



PELDAÑO OBRA PUBLICA

SP2092 | 120x30x20 / 48"x12"



SIMPLE STEP MAT

SP2700 | 30x120 / 12"x48"



SIMPLE STEP MAT RIGHT

SP2702 | 30x120 / 12"x48"



SIMPLE STEP MAT. FULL

SP2704 | 30x120 / 12"x48"



SIMPLE STEP MAT LEFT

SP2702 | 30x120 / 12"x48"

### 20mm



**RODAPIE 8 20MM 60X60** SP2038 | 60X60 / 24"x24"



PELDAÑO ROMO 20 MM 60X60

SP2056 | 60X60 / 24"x24"



SP2080 | 60X60 / 24"x24"

PELDAÑO GRADONE RECTO 20MM 60X6ANGULO GRADONE RECTO 20 MM

SP2099 | 60X60 / 24"x24"





**ANGULO GRADONE RECTO 20MM 60X60 ANGULO ROMO 20MM 60X60**SP2099 | 60X60 / 24"x24" SP2061 | 60X60 / 24"x24"



# Gallery