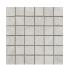

# 60x60 / 24"x24"

**NEXUS GLACIAR MAT. RECT.**G.80 | Porcelain tiles | MATT | Coloured body Rectified.

NEXUS WHITE MAT. RECT.
G.80 | Porcelain tiles | MATT | Coloured body Rectified.

**NEXUS PEARL MAT. RECT.**G.80 | Porcelain tiles | MATT | Coloured body Rectified.

**NEXUS ANTHRACITE MAT. RECT.**G.80 | Porcelain tiles | MATT | Coloured body Rectified.

NEXUS WHITE MAT. RECT.
G.80 | Porcelain tiles | MATT | Coloured body Rectified.

**NEXUS GLACIAR MAT. RECT.**G.80 | Porcelain tiles | MATT | Coloured body Rectified.