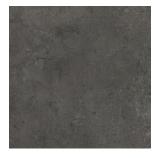

# 120x260 / 48"x102"

**XLIFE NEXUS GLACIAR MAT. RECT.**G.198 | Porcelain tiles | MATT | Coloured body Rectified.

**XLIFE NEXUS ANTHRACITE MAT. RECT.**G.198 | Porcelain tiles | MATT | Coloured body Rectified.