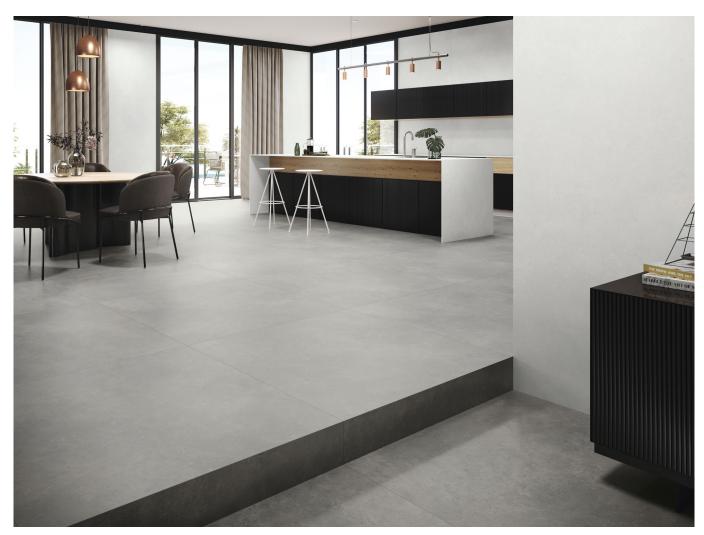

# Series Nexus

120x260 / 48"x102" 120x120 / 48"x48" 90x90 / 36"x36" 75x75 / 30"x30" 60x120 / 24"x48" 60x60 / 24"x24" 30x60 / 12"x24"



Ctra. Vila-real Km. 10 - 12200 Onda. Castellón. Apdo. Correos N°350 CP\_12540 - Vilar-real. Castellón. ITel./Phone +34 964 506 696 - Fax +34 964 521 593. email: cifre@cifreceramica.com www.cifreceramica.com



# 120x260 / 48"x102"



**XLIFE NEXUS GLACIAR MAT. RECT.**G.198 | Porcelain tiles | MATT | Coloured body Rectified.



**XLIFE NEXUS ANTHRACITE MAT. RECT.**G.198 | Porcelain tiles | MATT | Coloured body Rectified.



**NEXUS PEARL MAT. RECT.**G.198 | Porcelain tiles | MATT | Coloured body Rectified.



**NEXUS WHITE MAT. RECT.**G.198 | Porcelain tiles | MATT | Coloured body Rectified.



# 120x120 / 48"x48"



**NEXUS GLACIAR MAT. RECT.**G.191 | Porcelain tiles | MATT | Coloured body Rectified.



**NEXUS ANTHRACITE MAT. RECT.**G.191 | Porcelain tiles | MATT | Coloured body Rectifi