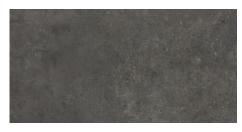

# 120x260 / 48"x102"

**XLIFE NEXUS GLACIAR MAT. RECT.**G.198 | Porcelain tiles | MATT | Coloured body Rectified.

**XLIFE NEXUS ANTHRACITE MAT. RECT.**G.198 | Porcelain tiles | MATT | Coloured body Rectified.