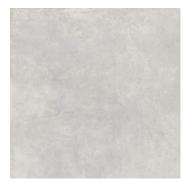

# 120x120 / 48"x48"

**NEXUS GLACIAR MAT. RECT.**G.191 | Porcelain tiles | MATT | Coloured body Rectified.

**NEXUS ANTHRACITE MAT. RECT.**G.191 | Porcelain tiles | MATT | Coloured body Rectified.

**NEXUS PEARL MAT. RECT.**G.191 | Porcelain tiles | MATT | Coloured body Rectified.