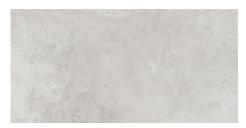

**NEXUS PEARL MAT. RECT.**G.198 | Porcelain tiles | MATT | Coloured body Rectified.

**NEXUS WHITE MAT. RECT.**G.198 | Porcelain tiles | MATT | Coloured body Rectified.