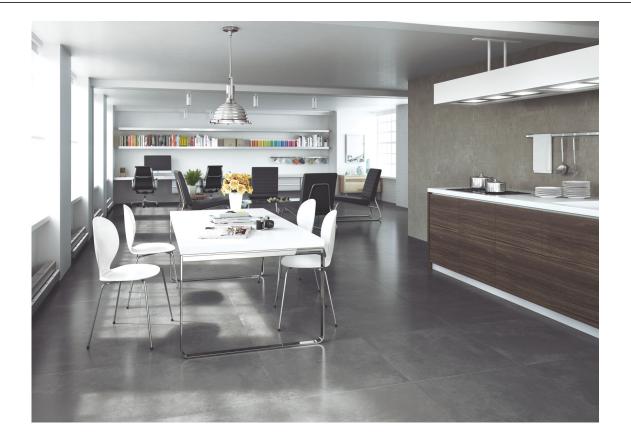

# Series Nexus

120x260 / 48"x102" 120x120 / 48"x48" 90x90 / 36"x36" 75x75 / 30"x30" 60x120 / 24"x48" 60x60 / 24"x24" 30x60 / 12"x24"

Ctra. Vila-real Km. 10 - 12200 Onda. Castellón. Apdo. Correos N°350 CP\_12540 - Vilar-real. Castellón. ITel./Phone +34 964 506 696 - Fax +34 964 521 593. email: cifre@cifreceramica.com www.cifreceramica.com

# 60x120 / 24"x48"

XS NEXUS WHITE MAT. RECT.

G.88 | Porcelain tiles | MATT | Coloured body Rectified.

XS NEXUS PEARL MAT. RECT.
G.88 | Porcelain tiles | MATT | Coloured body Rectified.

**NEXUS GLACIAR MAT. RECT.**G.88 | Porcelain tiles | MATT | Coloured body Rectified.

# 60x60 / 24"x24"

**NEXUS GLACIAR MAT. RECT.**G.80 | Porcelain tiles | MATT | Coloured body Rectified.

NEXUS WHITE MAT. RECT.
G.80 | Porcelain tiles | MATT | Coloured body Rectified.

**NEXUS PEARL MAT. RECT.**G.80 | Porcelain tiles | MATT | Coloured body Rectified.