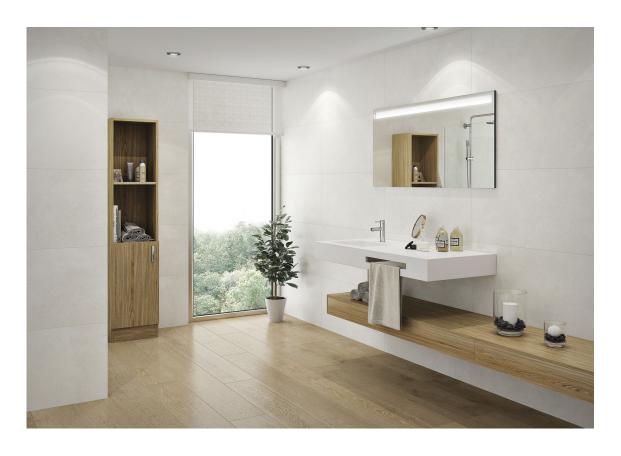

"x48" SP2066 | 30X60 / 12"x24"



ANGULO GRADONE RECTO

SP2091 | 45x90 / 18"x36" SP2098 | 90x90 / 36"x36" SP2095 | 75x75 / 30"x30" SP2085 | 60X60 / 24"x24"



PELDAÑO OBRA PUBLICA

SP2092 | 120x30x20 / 48"x12"



SIMPLE STEP MAT

SP2700 | 30x120 / 12"x48"



SIMPLE STEP MAT RIGHT

SP2702 | 30x120 / 12"x48"



SIMPLE STEP MAT. FULL

SP2704 | 30x120 / 12"x48"



SIMPLE STEP MAT LEFT

SP2702 | 30x120 / 12"x48"

### 20mm



**RODAPIE 8 20MM 60X60** SP2038 | 60X60 / 24"x24"



PELDAÑO ROMO 20 MM 60X60

SP2056 | 60X60 / 24"x24"



SP2080 | 60X60 / 24"x24"

PELDAÑO GRADONE RECTO 20MM 60X6ANGULO GRADONE RECTO 20 MM

SP2099 | 60X60 / 24"x24"





**ANGULO GRADONE RECTO 20MM 60X60 ANGULO ROMO 20MM 60X60**SP2099 | 60X60 / 24"x24" SP2061 | 60X60 / 24"x24"



# Gallery