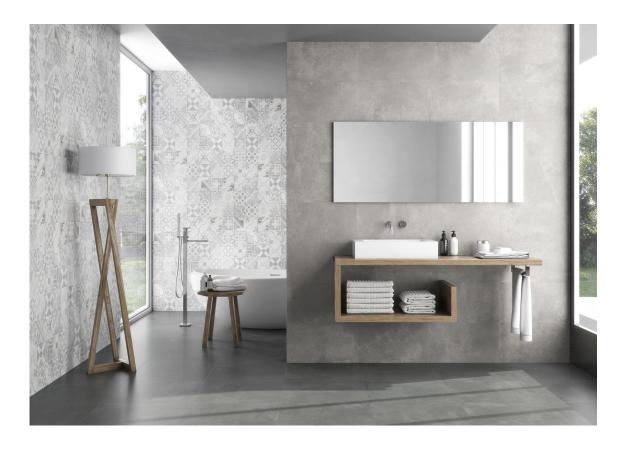

0 / 24"x48" SP2066 | 30X60 / 12"x24"



ANGULO GRADONE RECTO

SP2091 | 45x90 / 18"x36" SP2098 | 90x90 / 36"x36" SP2095 | 75x75 / 30"x30" SP2085 | 60X60 / 24"x24"



PELDAÑO OBRA PUBLICA

SP2092 | 120x30x20 / 48"x12"



SIMPLE STEP MAT

SP2700 | 30x120 / 12"x48"



SIMPLE STEP MAT RIGHT

SP2702 | 30x120 / 12"x48"



SIMPLE STEP MAT. FULL

SP2704 | 30x120 / 12"x48"



SIMPLE STEP MAT LEFT

SP2702 | 30x120 / 12"x48"

### 20mm



**RODAPIE 8 20MM 60X60** SP2038 | 60X60 / 24"x24"



PELDAÑO ROMO 20 MM 60X60

SP2056 | 60X60 / 24"x24"



SP2080 | 60X60 / 24"x24"

PELDAÑO GRADONE RECTO 20MM 60X6ANGULO GRADONE RECTO 20 MM

SP2099 | 60X60 / 24"x24"





**ANGULO GRADONE RECTO 20MM 60X60 ANGULO ROMO 20MM 60X60**SP2099 | 60X60 / 24"x24" SP2061 | 60X60 / 24"x24"



# Gallery