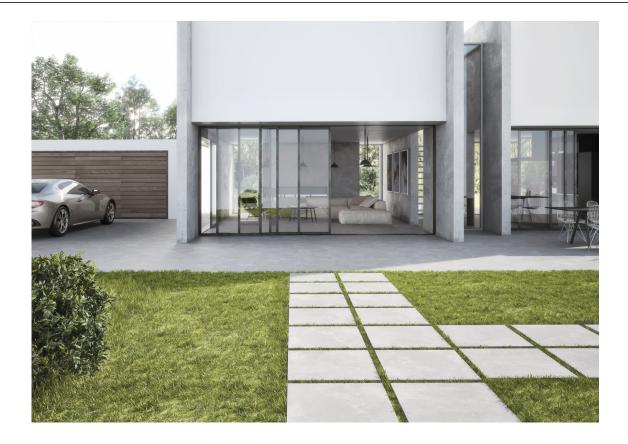

120 / 24"x48" SP2066 | 30X60 / 12"x24"



ANGULO GRADONE RECTO

SP2091 | 45x90 / 18"x36" SP2098 | 90x90 / 36"x36" SP2095 | 75x75 / 30"x30" SP2085 | 60X60 / 24"x24"



PELDAÑO OBRA PUBLICA

SP2092 | 120x30x20 / 48"x12"



SIMPLE STEP MAT

SP2700 | 30x120 / 12"x48"



SIMPLE STEP MAT RIGHT

SP2702 | 30x120 / 12"x48"



SIMPLE STEP MAT. FULL

SP2704 | 30x120 / 12"x48"



SIMPLE STEP MAT LEFT

SP2702 | 30x120 / 12"x48"

### 20mm



**RODAPIE 8 20MM 60X60** SP2038 | 60X60 / 24"x24"



PELDAÑO ROMO 20 MM 60X60

SP2056 | 60X60 / 24"x24"



SP2080 | 60X60 / 24"x24"

PELDAÑO GRADONE RECTO 20MM 60X6ANGULO GRADONE RECTO 20 MM

SP2099 | 60X60 / 24"x24"





**ANGULO GRADONE RECTO 20MM 60X60 ANGULO ROMO 20MM 60X60**SP2099 | 60X60 / 24"x24" SP2061 | 60X60 / 24"x24"



# Gallery