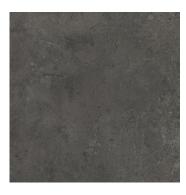

# 120x260 / 48"x102"

**XLIFE NEXUS GLACIAR MAT. RECT.**G.198 | Porcelain tiles | MATT | Coloured body Rectified.

**XLIFE NEXUS ANTHRACITE MAT. RECT.**G.198 | Porcelain tiles | MATT | Coloured body Rectified.