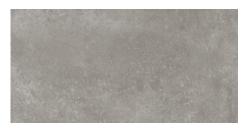

# 120x120 / 48"x48"

**NEXUS GLACIAR MAT. RECT.**G.191 | Porcelain tiles | MATT | Coloured body Rectified.

**NEXUS ANTHRACITE MAT. RECT.**G.191 | Porcelain tiles | MATT | Coloured body Rectified.

**NEXUS PEARL MAT. RECT.**G.191 | Porcelain tiles | MATT | Coloured body Rectified.