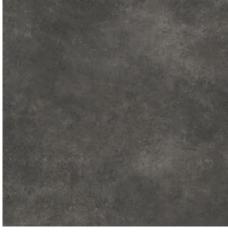

# 120x260 / 48"x102"

**XLIFE NEXUS GLACIAR MAT. RECT.**G.198 | Porcelain tiles | MATT | Coloured body Rectified.

**XLIFE NEXUS ANTHRACITE MAT. RECT.**G.198 | Porcelain tiles | MATT | Coloured body Rectified.