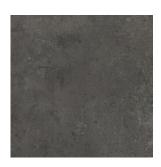

# 120x260 / 48"x102"

**XLIFE NEXUS GLACIAR MAT. RECT.**G.198 | Porcelain tiles | MATT | Coloured body Rectified.

**XLIFE NEXUS ANTHRACITE MAT. RECT.**G.198 | Porcelain tiles | MATT | Coloured body Rectified.