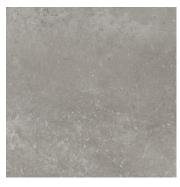

# 90x90 / 36"x36"

**NEXUS GLACIAR MAT. RECT.**G.86 | Porcelain tiles | MATT | Coloured body Rectified.

**NEXUS WHITE MAT. RECT.**G.86 | Porcelain tiles | MATT | Coloured body Rectified.

NEXUS PEARL MAT. RECT.
G.86 | Porcelain tiles | MATT | Coloured body Rectified.