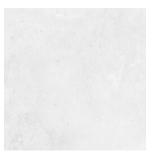

**NEXUS PEARL MAT. RECT.**G.198 | Porcelain tiles | MATT | Coloured body Rectified.

**NEXUS WHITE MAT. RECT.**G.198 | Porcelain tiles | MATT | Coloured body Rectified.