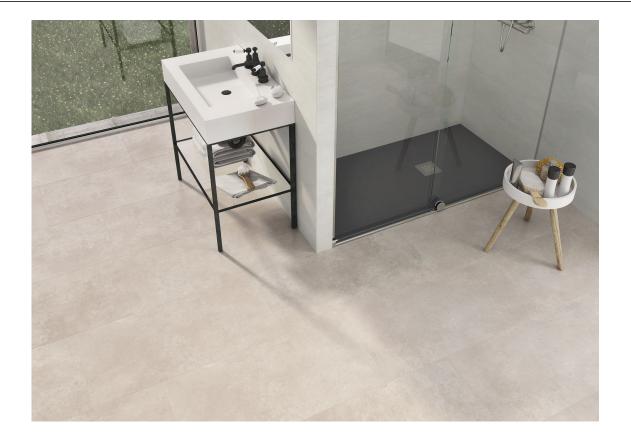

" SP2066 | 30X60 / 12"x24"



ANGULO GRADONE RECTO

SP2091 | 45x90 / 18"x36" SP2098 | 90x90 / 36"x36" SP2095 | 75x75 / 30"x30" SP2085 | 60X60 / 24"x24"



PELDAÑO OBRA PUBLICA

SP2092 | 120x30x20 / 48"x12"



SIMPLE STEP MAT

SP2700 | 30x120 / 12"x48"



SIMPLE STEP MAT RIGHT

SP2702 | 30x120 / 12"x48"



SIMPLE STEP MAT. FULL

SP2704 | 30x120 / 12"x48"



SIMPLE STEP MAT LEFT

SP2702 | 30x120 / 12"x48"

### 20mm



**RODAPIE 8 20MM 60X60** SP2038 | 60X60 / 24"x24"



PELDAÑO ROMO 20 MM 60X60

SP2056 | 60X60 / 24"x24"



SP2080 | 60X60 / 24"x24"

PELDAÑO GRADONE RECTO 20MM 60X6ANGULO GRADONE RECTO 20 MM

SP2099 | 60X60 / 24"x24"





**ANGULO GRADONE RECTO 20MM 60X60 ANGULO ROMO 20MM 60X60**SP2099 | 60X60 / 24"x24" SP2061 | 60X60 / 24"x24"



# Gallery