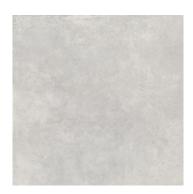

# 120x120 / 48"x48"

**NEXUS GLACIAR MAT. RECT.**G.191 | Porcelain tiles | MATT | Coloured body Rectified.

**NEXUS ANTHRACITE MAT. RECT.**G.191 | Porcelain tiles | MATT | Coloured body Rectified.

**NEXUS PEARL MAT. RECT.**G.191 | Porcelain tiles | MATT | Coloured body Rectified.