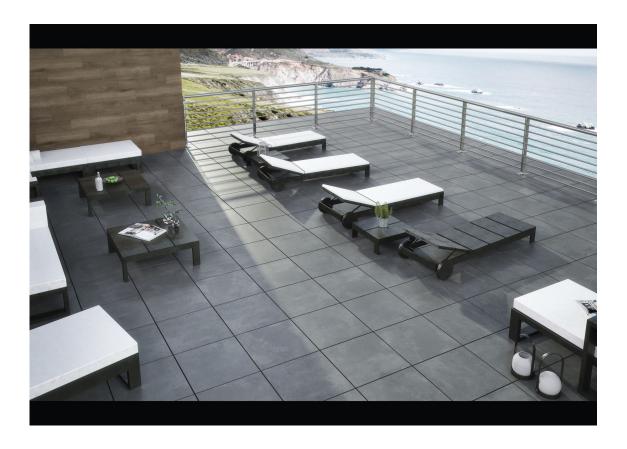

60X120 / 24"x48" SP2066 | 30X60 / 12"x24"



ANGULO GRADONE RECTO

SP2091 | 45x90 / 18"x36" SP2098 | 90x90 / 36"x36" SP2095 | 75x75 / 30"x30" SP2085 | 60X60 / 24"x24"



PELDAÑO OBRA PUBLICA

SP2092 | 120x30x20 / 48"x12"



SIMPLE STEP MAT

SP2700 | 30x120 / 12"x48"



SIMPLE STEP MAT RIGHT

SP2702 | 30x120 / 12"x48"



SIMPLE STEP MAT. FULL

SP2704 | 30x120 / 12"x48"



SIMPLE STEP MAT LEFT

SP2702 | 30x120 / 12"x48"

### 20mm



**RODAPIE 8 20MM 60X60** SP2038 | 60X60 / 24"x24"



PELDAÑO ROMO 20 MM 60X60

SP2056 | 60X60 / 24"x24"



SP2080 | 60X60 / 24"x24"

PELDAÑO GRADONE RECTO 20MM 60X6ANGULO GRADONE RECTO 20 MM

SP2099 | 60X60 / 24"x24"





**ANGULO GRADONE RECTO 20MM 60X60 ANGULO ROMO 20MM 60X60**SP2099 | 60X60 / 24"x24" SP2061 | 60X60 / 24"x24"



# Gallery