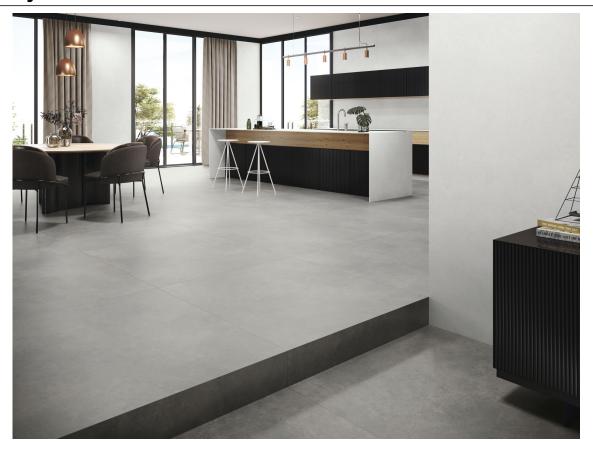

# Series Nexus

120x260 / 48"x102" 120x120 / 48"x48" 90x90 / 36"x36" 75x75 / 30"x30" 60x120 / 24"x48" 60x60 / 24"x24" 30x60 / 12"x24"

Ctra. Vila-real Km. 10 - 12200 Onda. Castellón. Apdo. Correos N°350 CP\_12540 - Vilar-real. Castellón. ITel./Phone +34 964 506 696 - Fax +34 964 521 593. email: cifre@cifreceramica.com www.cifreceramica.com

# 120x120 / 48"x48"

**NEXUS GLACIAR MAT. RECT.**G.191 | Porcelain tiles | MATT | Coloured body Rectified.

**NEXUS ANTHRACITE MAT. RECT.**G.191 | Porcelain tiles | MATT | Coloured body Rectified.

**NEXUS PEARL MAT. RECT.**G.191 | Porcelain tiles | MATT | Coloured body Rectified.

# 60x60 / 24"x24"

**NEXUS GLACIAR MAT. RECT.**G.80 | Porcelain tiles | MATT | Coloured body Rectified.

NEXUS WHITE MAT. RECT.
G.80 | Porcelain tiles | MATT | Coloured body Rectified.

**NEXUS PEARL MAT. RECT.**G.80 | Porcelain tiles | MATT | Coloured body Rectified.