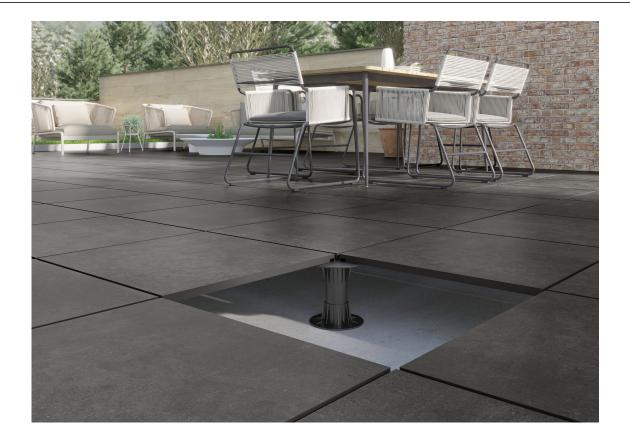

# **Technical Step**

### Porcelain Tiles

SP2026 | 90x90 / 36"x36" SP2052 | 45x90 / 18"x36" SP2019 | 75x75 / 30"x30" SP2064 | 90x90 / 36"x36" SP2017 | 60X60 / 24"x24" SP2053 | 75x75 / 30"x30" SP2019 | 60X120 / 24"x48" SP2044 | 60X60 / 24"x24" SP2017 | 30X60 / 12"x24" SP2061 | 60X120 / 24"x48" SP2028 | 30X60 / 12"x24"