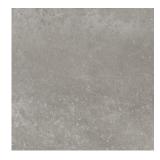

# 120x120 / 48"x48"

**NEXUS GLACIAR MAT. RECT.**G.191 | Porcelain tiles | MATT | Coloured body Rectified.

**NEXUS ANTHRACITE MAT. RECT.**G.191 | Porcelain tiles | MATT | Coloured body Rectified.

**NEXUS PEARL MAT. RECT.**G.191 | Porcelain tiles | MATT | Coloured body Rectified.