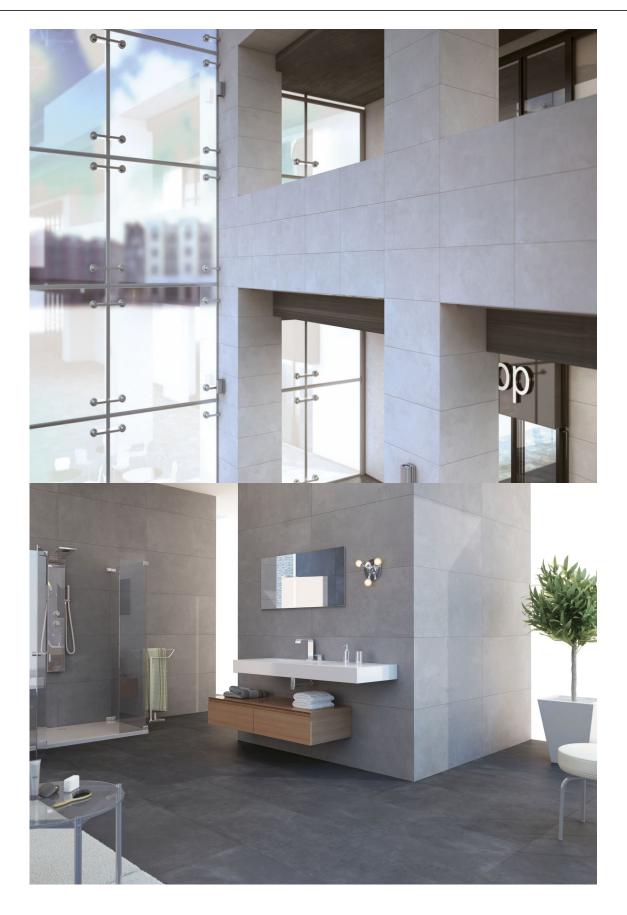

4"



ANGULO GRADONE RECTO

SP2091 | 45x90 / 18"x36" SP2098 | 90x90 / 36"x36" SP2095 | 75x75 / 30"x30" SP2085 | 60X60 / 24"x24"



PELDAÑO OBRA PUBLICA

SP2092 | 120x30x20 / 48"x12"



SIMPLE STEP MAT

SP2700 | 30x120 / 12"x48"



SIMPLE STEP MAT RIGHT

SP2702 | 30x120 / 12"x48"



SIMPLE STEP MAT. FULL

SP2704 | 30x120 / 12"x48"



SIMPLE STEP MAT LEFT

SP2702 | 30x120 / 12"x48"

### 20mm



**RODAPIE 8 20MM 60X60** SP2038 | 60X60 / 24"x24"



PELDAÑO ROMO 20 MM 60X60

SP2056 | 60X60 / 24"x24"



SP2080 | 60X60 / 24"x24"

PELDAÑO GRADONE RECTO 20MM 60X6ANGULO GRADONE RECTO 20 MM

SP2099 | 60X60 / 24"x24"





**ANGULO GRADONE RECTO 20MM 60X60 ANGULO ROMO 20MM 60X60**SP2099 | 60X60 / 24"x24" SP2061 | 60X60 / 24"x24"



# Gallery