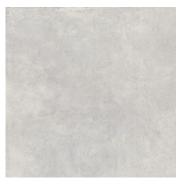

# 120x120 / 48"x48"

**NEXUS GLACIAR MAT. RECT.**G.191 | Porcelain tiles | MATT | Coloured body Rectified.

**NEXUS ANTHRACITE MAT. RECT.**G.191 | Porcelain tiles | MATT | Coloured body Rectified.

**NEXUS PEARL MAT. RECT.**G.191 | Porcelain tiles | MATT | Coloured body Rectified.