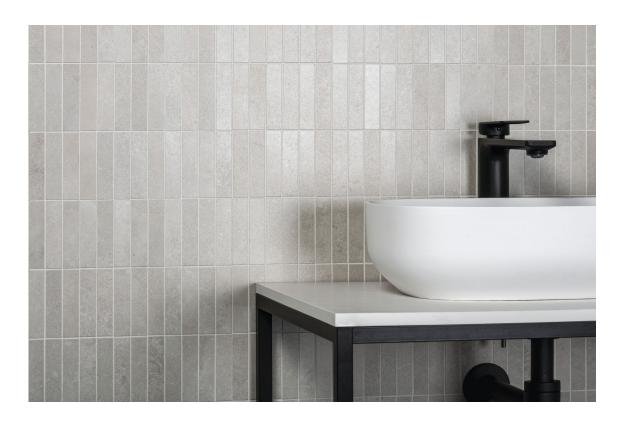

# 30x60 / 12"x24"

**NEXUS PB PEARL MAT. RECT.**G.134 | Wall Tiles | MATT | White body Rectified.

**NEXUS PB ANTHRACITE MAT. RECT.** G.134 | Wall Tiles | MATT | White body Rectified.

**NEXUS PB GLACIAR MAT. RECT.**G.134 | Wall Tiles | MATT | White body Rectified.

**RELIEVE NEXUS PEARL MAT. RECT.** G.135 | Wall Tiles | MATT | White body Rectified.

**DECOR NEXUS MAT. RECT.**G.135 | Wall Tiles | MATT | White body Rectified.

**NEXUS PEARL MAT. RECT.**G.79 | Porcelain tiles | MATT | Coloured body Rectified.