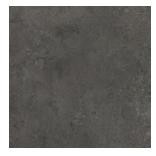

# 120x260 / 48"x102"

**XLIFE NEXUS GLACIAR MAT. RECT.**G.198 | Porcelain tiles | MATT | Coloured body Rectified.

**XLIFE NEXUS ANTHRACITE MAT. RECT.**G.198 | Porcelain tiles | MATT | Coloured body Rectified.