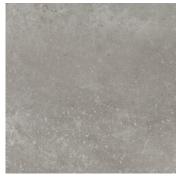

# 90x90 / 36"x36"

**NEXUS GLACIAR MAT. RECT.**G.86 | Porcelain tiles | MATT | Coloured body Rectified.

**NEXUS WHITE MAT. RECT.**G.86 | Porcelain tiles | MATT | Coloured body Rectified.

NEXUS PEARL MAT. RECT.
G.86 | Porcelain tiles | MATT | Coloured body Rectified.