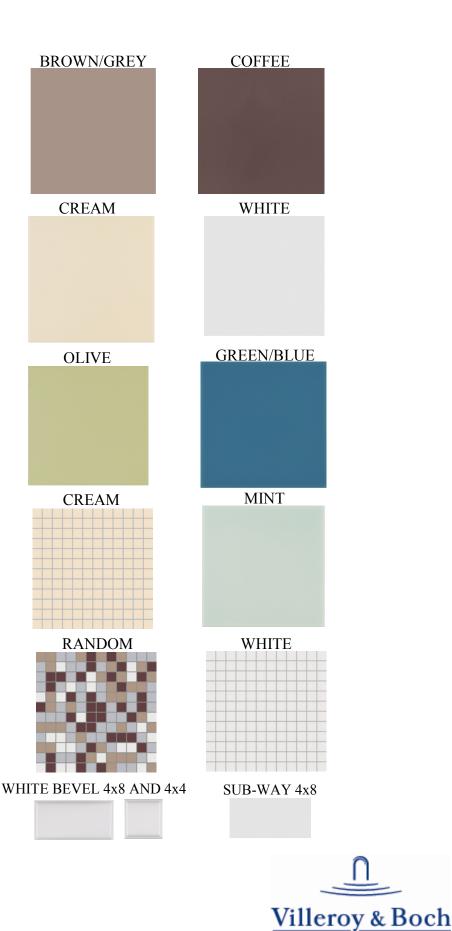

## **PRODUCT LIST**

8"X8" CREATIVE SYSTEMS GLOSSY: BROWN/GREY COFFEE CREAM OLIVE GREEN/BLUE MINT WHITE SOLD IN FULL BOX QUANTITIES 10.76 sf PER BOX 8"X8" CREATIVE SYSTEMS SATIN: WHITE BROWN/GREY SOLD IN FULL BOX QUANTITIES 10.76 sf PER BOX 8"X8" CREATIVE SYSTEMS PORCELAIN: WHITE OLIVE SOLD IN FULL BOX QUANTITIES OLIVE 10.76 sf PER BOX WHITE 12.92 sf PER BOX WHITE 12.92 sf PER BOX WHITE SOLD IN FULL BOX QUANTITIES OLIVE 10.76 sf PER BOX WHITE 12.92 sf PER BOX WHITE 7.000 WHITE/TAUPE SOLD IN FULL BOX QUANTITIES 10.76 sf PER BOX

SOLD IN FULL BOX QUANTITIES 10.76 sf PER BOX

**4"X8" BEVEL:** WHITE SOLD IN FULL BOX QUANTITIES 4.31 sf PER BOX

**4"X4" BEVEL:** WHITE SOLD PER PIECE

40 PCS PER BOX
3"x8" CHAIR RAIL:

SOLD PER PIECE 16 PCS PER BOX

4"x8" BASE: WHITE

1748

SOLD PER PIECE 15 PCS PER BOX