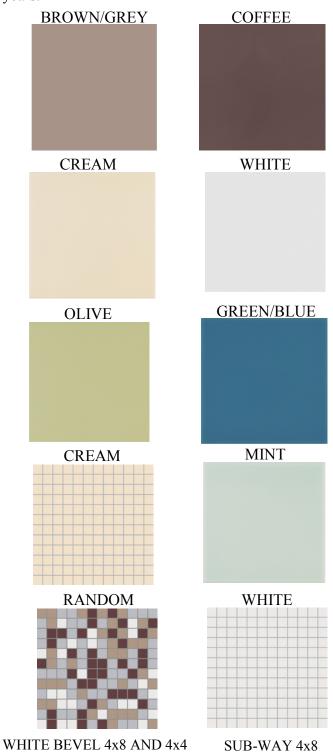

## **PRODUCT LIST**

8"X8" CREATIVE SYSTEMS GLOSSY: BROWN/GREY COFFEE CREAM OLIVE GREEN/BLUE MINT WHITE SOLD IN FULL BOX QUANTITIES 10.76 sf PER BOX 8"X8" CREATIVE SYSTEMS SATIN: WHITE BROWN/GREY SOLD IN FULL BOX QUANTITIES 10.76 sf PER BOX 8"X8" CREATIVE SYSTEMS PORCELAIN: WHITE OLIVE SOLD IN FULL BOX QUANTITIES OLIVE 10.76 sf PER BOX WHITE 12.92 sf PER BOX WHITE 12.92 sf PER BOX WHITE SOLD IN FULL BOX QUANTITIES OLIVE 10.76 sf PER BOX WHITE 12.92 sf PER BOX WHITE 7.000 WHITE/TAUPE SOLD IN FULL BOX QUANTITIES 10.76 sf PER BOX

SOLD IN FULL BOX QUANTITIES 10.76 sf PER BOX

**4"X8" BEVEL:** WHITE SOLD IN FULL BOX QUANTITIES 4.31 sf PER BOX

**4"X4" BEVEL:** WHITE SOLD PER PIECE

40 PCS PER BOX
3"x8" CHAIR RAIL:

SOLD PER PIECE 16 PCS PER BOX

4"x8" BASE: WHITE

1748

SOLD PER PIECE 15 PCS PER BOX